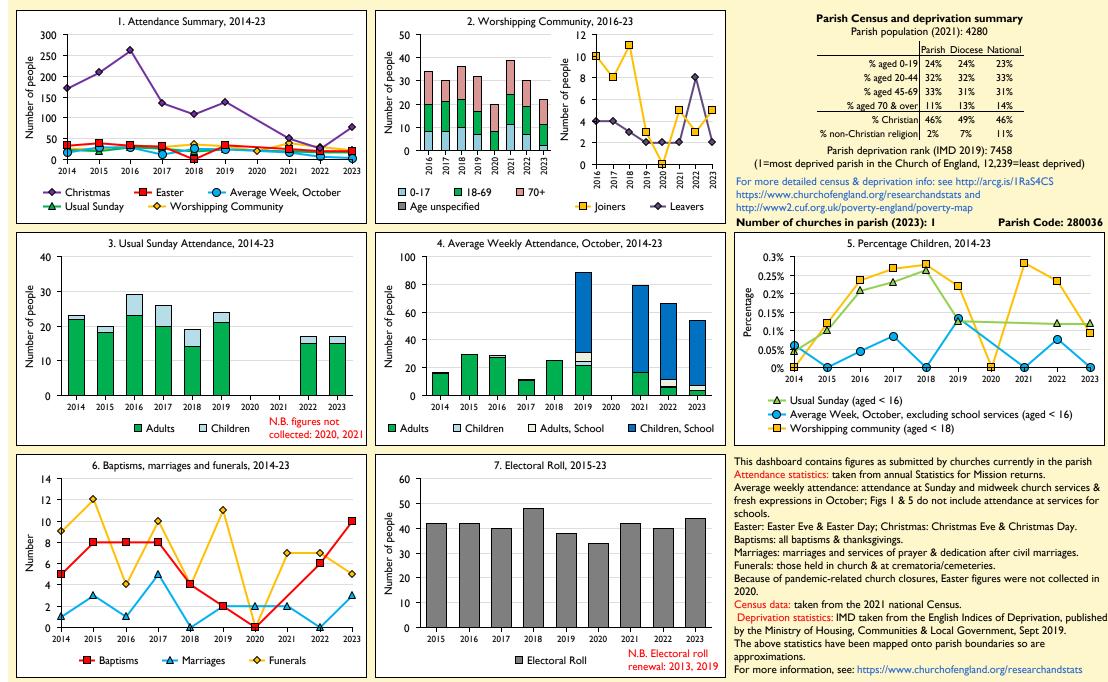

## SfM Dashboard for the Parish of Woodford Halse: St Mary the Virgin in the deanery of BRACKLEY

Variations in attendance from year to year may be the result of changes in the number of churches that submitted returns, or changes in parish/benefice structure. Number of churches included in returns: 2014 1;2015 1;2016 1;2017 1;2018 1;2019 1;2020 1;2021 1;2022 1;2023 1.