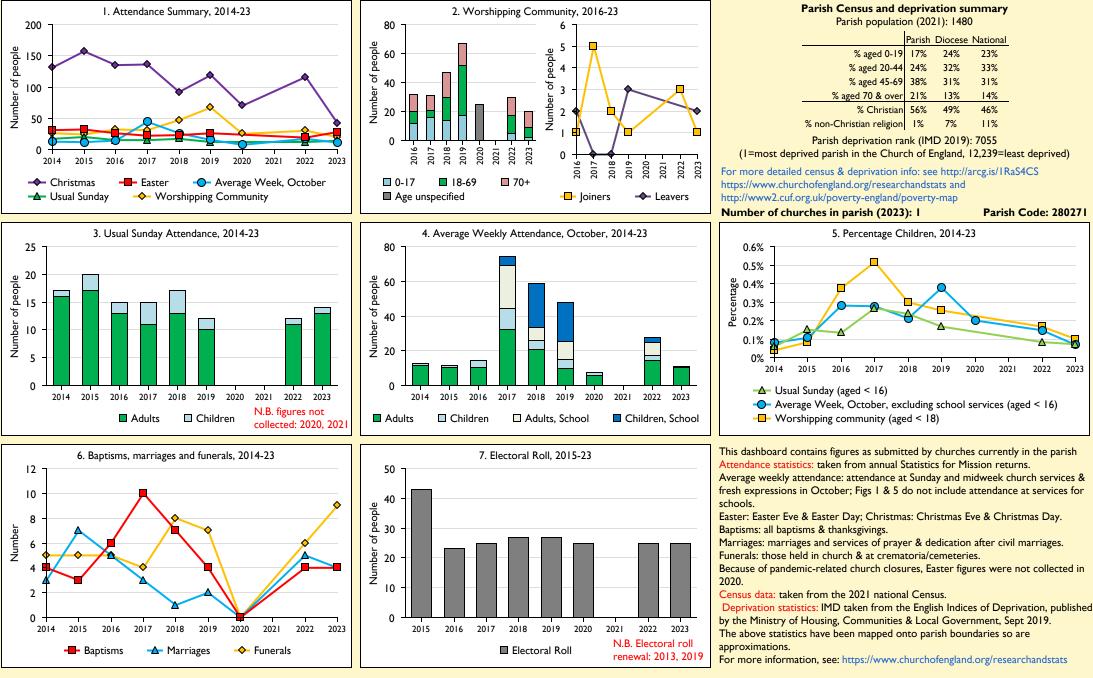

## SfM Dashboard for the Parish of Woodford: St Mary the Virgin in the deanery of HIGHAM

Variations in attendance from year to year may be the result of changes in the number of churches that submitted returns, or changes in parish/benefice structure. Number of churches included in returns: 2014 1;2015 1;2016 1;2017 1;2018 1;2019 1;2020 1;2022 1;2023 1.