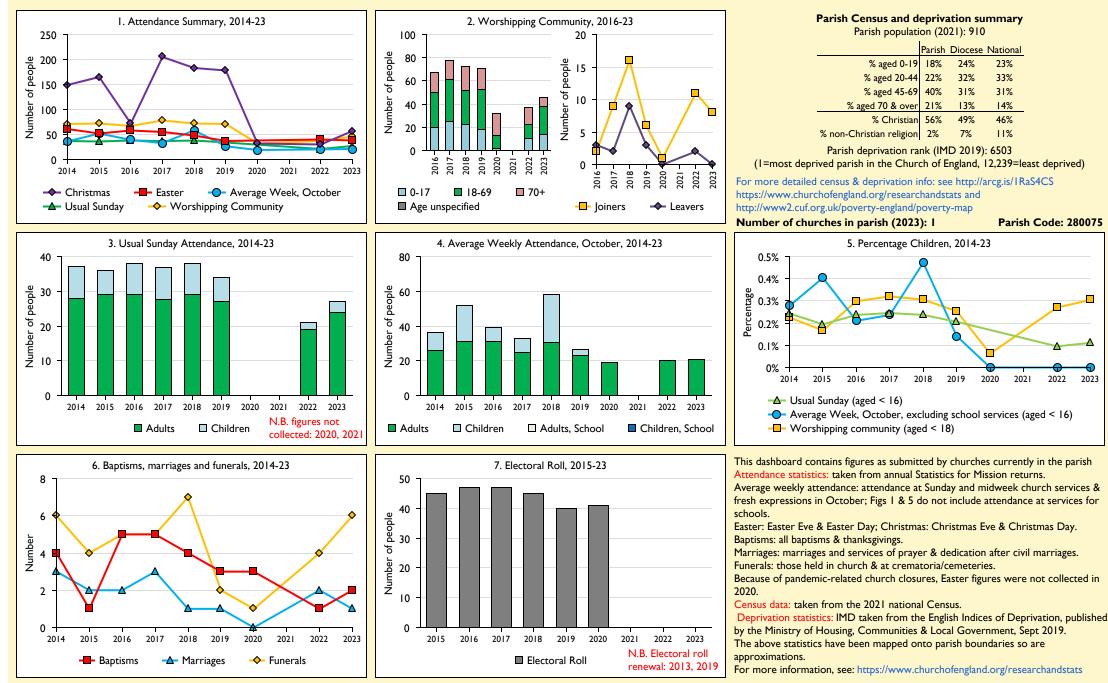

## SfM Dashboard for the Parish of Yelvertoft w Clay Coton: All Saints in the deanery of BRIXWORTH

Variations in attendance from year to year may be the result of changes in the number of churches that submitted returns, or changes in parish/benefice structure. Number of churches included in returns: 2014 1;2015 1;2016 1;2017 1;2018 1;2019 1;2020 1;2022 1;2023 1.