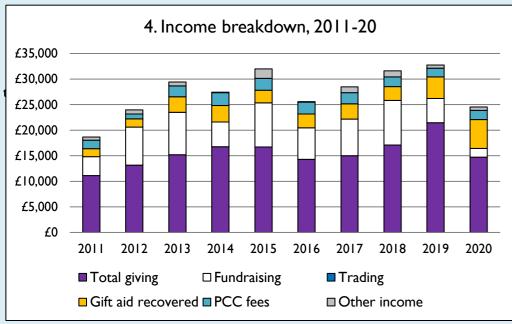

Graph 3: Planned giving = Tax efficient planned giving + Other planned giving; Planned givers = Tax efficient planned givers + Other planned givers.

Graph 4 shows income other than grants and legacies.

Graph 4: Total giving = Tax efficient planned giving + Other planned giving + Collections at services + All other giving, including Special Appeals.

Graph 4: Other income = Dividends, interest, income from property + Any other income.