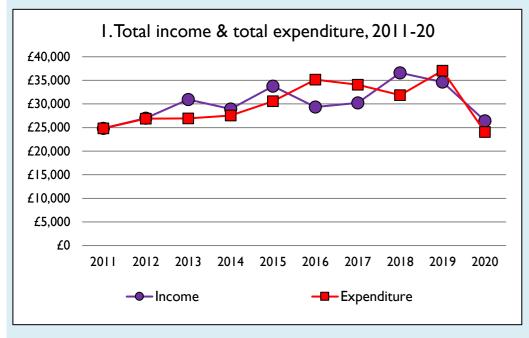

## Finance dashboard for the parish of West Haddon: All Saints in the Deanery of BRIXWORTH















Weekly average planned giving per planned giver (2020)

Parish: £11.61 Diocese: £12.91

## Number of churches in parish (2021): I

Parish code: 280073

## **Notes & definitions**

This dashboard contains figures as submitted by churches currently in the parish; gaps may be the result of missing returns.

Graph 2 shows a detailed breakdown of the **Total giving** figure in graph 4.

Graph 3: Planned giving = Tax efficient planned giving + Other planned giving; Planned givers = Tax efficient planned givers + Other planned givers.

Graph 4 shows income other than grants and legacies.

Graph 4: Total giving = Tax efficient planned giving + Other planned giving + Collections at services + All other giving, including Special Appeals.

Graph 4: Other income = Dividends, interest, in