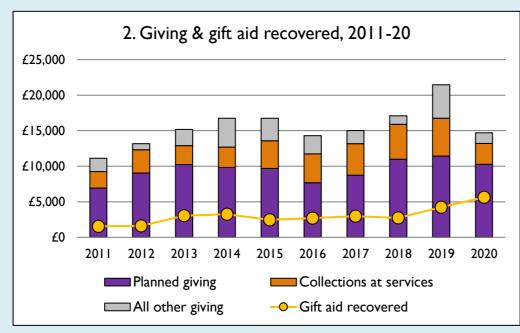

## **Notes & definitions**

This dashboard contains figures as submitted by churches currently in the parish; gaps may be the result of missing returns.

Graph 2 shows a detailed breakdown of the **Total giving** figure in graph 4.

Graph 4: Total giving = Tax efficient planned giving + Other planned giving + Collections at services + All other giving, including Special Appeals.

Graph 4: Other income = Dividends, interest, income from property + Any other income.