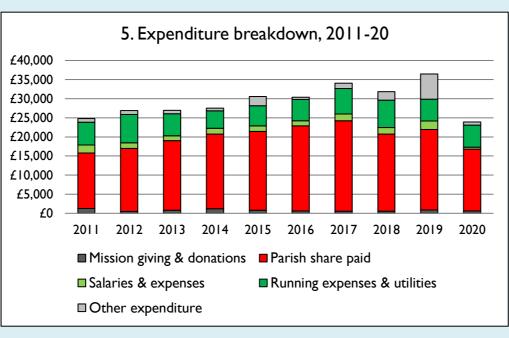

Graph 5 shows expenditure other than capital expenditure.

Graph 5: Other expenditure = Fund-raising activities + Mission and evangelism costs + Cost of trading + Other expenses.

Graph 5: Running expenses & utilities also includes governance costs.