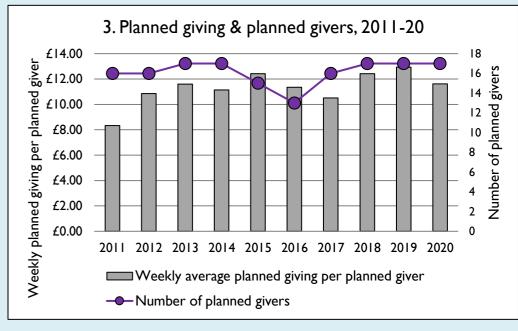

Graph 3: Planned giving = Tax efficient planned giving + Other planned giving; Planned givers = Tax efficient planned givers + Other planned givers.

Graph 4 shows income other than grants and legacies.

## Finance dashboard for the parish of West Haddon: All Saints in the Deanery of BRIXWORTH

Weekly average planned giving per planned giver (2020)

Parish: £11.61 Diocese: £12.91