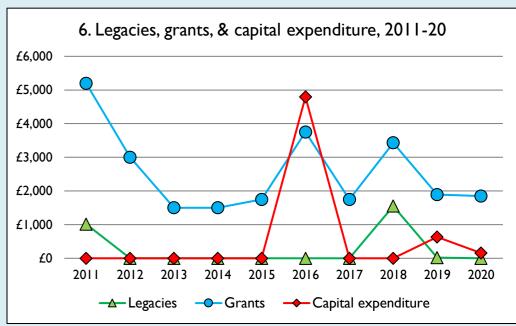

## Finance dashboard for the parish of West Haddon: All Saints in the Deanery of BRIXWORTH















Weekly average planned giving per planned giver (2020)

Parish: £11.61 Diocese: £12.91

## Number of churches in parish (2021): I

Parish code: 280073

## **Notes & definitions**

This dashboard contains figures as submitted by churches currently in the parish; gaps may be the result of missing returns.

Graph 2 shows a detailed breakdown of the **Total giving** figure in graph 4.

Graph 3: Planned giving = Tax efficient planned giving + Other planned giving; Planned givers = Tax efficient planned givers + Other planned givers.

Graph 4 shows income other than grants and legacies.

Graph 4: Total giving = Tax efficient planned giving + Other planned giving + Collections at services + All other giving, including Special Appeals.

Graph 4: Other income = Dividends, interest, income from