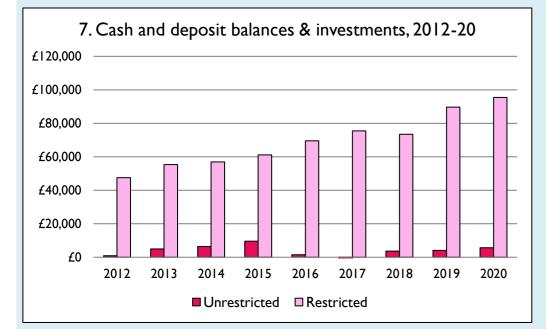

Graphs I-6: Unrestricted and Restricted amounts have been combined.

For further definitions please see the guidance notes attached to the Return of Parish Finance:

https://parishreturns.churchofengland.org/