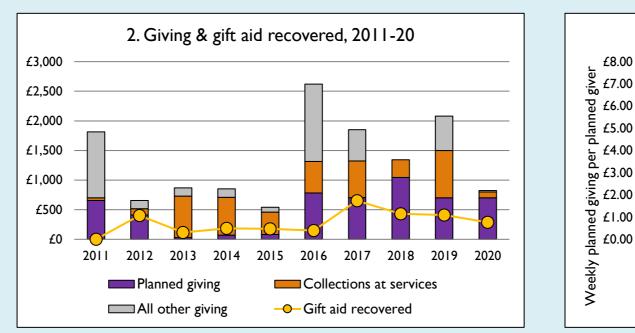

## Notes & definitions

This dashboard contains figures as submitted by churches currently in the parish; gaps may be the result of missing returns. Graph 2 shows a detailed breakdown of the **Total giving** figure in graph 4.

Graph 3: **Planned giving** = Tax efficient planned giving + Other planned giving; **Planned givers** = Tax efficient planned givers + Other planned givers. Graph 4 shows income other than grants and legacies.