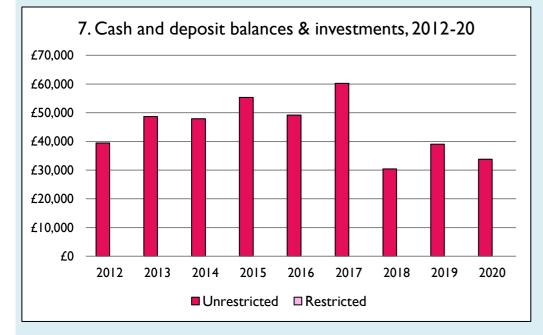

Graphs I-6: Unrestricted and Restricted amounts have been combined.

For further definitions please see the guidance notes attached to the Return of Parish Finance:

Variations from year to year may be the result of changes in the number of churches that submitted returns, or changes in parish/benefice structure. **Number of churches included in returns: 2011 1; 2012 1; 2013 1; 2014 1; 2015 1; 2016 1; 2017 1; 2018 1; 2019 1; 2020 1.** Produced by the Research and Statistics Unit, Church House, Great Smith Street, London SW1P 3AZ. Date of production: 14/2/22. Every effort has been made to ensure that data are reliable. We would be grateful to be notified of any significant errors or omissions by email to statistics.unit@churchofengland.org