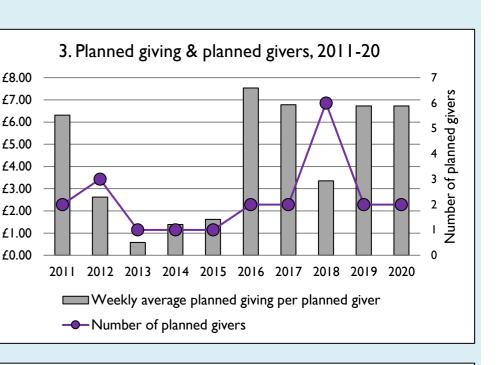

## Finance dashboard for the parish of Winwick: St Michael & All Angels in the Deanery of BRIXWORTH

Weekly average planned giving per planned giver (2020) Parish: £6.73 Diocese: £12.91

Graph 3: **Planned giving** = Tax efficient planned giving + Other planned giving; **Planned givers** = Tax efficient planned givers + Other planned givers. Graph 4 shows income other than grants and legacies.