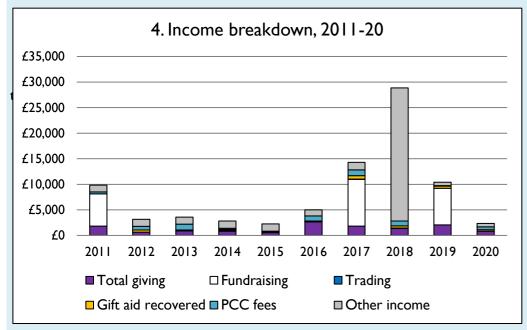

## Notes & definitions

This dashboard contains figures as submitted by churches currently in the parish; gaps may be the result of missing returns. Graph 2 shows a detailed breakdown of the **Total giving** figure in graph 4.

Graph 3: **Planned giving** = Tax efficient planned giving + Other planned giving; **Planned givers** = Tax efficient planned givers + Other planned givers. Graph 4 shows income other than grants and legacies.

Graph 4: **Total giving** = Tax efficient planned giving + Other planned giving + Collections at services + All other giving, including Special Appeals. Graph 4: **Other income** = Dividends, interest, income from property + Any other income.