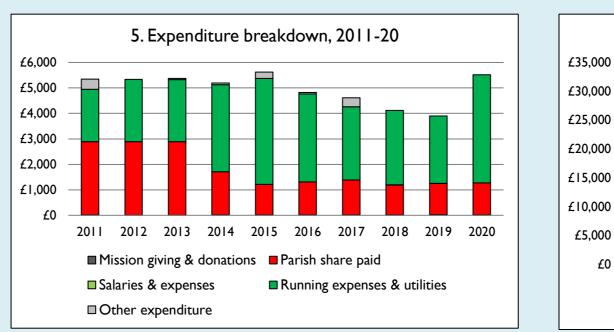

Graph 5 shows expenditure other than capital expenditure.

Graph 5: Other expenditure = Fund-raising activities + Mission and evangelism costs + Cost of trading + Other expenses. Graph 5: Running expenses & utilities also includes governance costs.