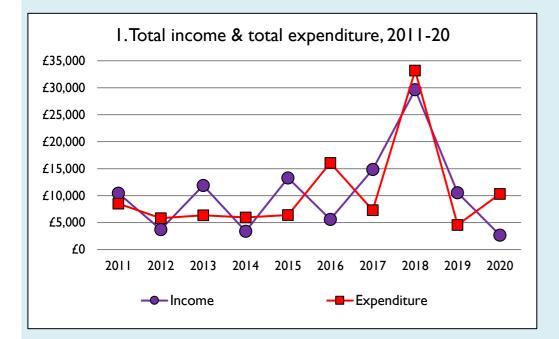

## Notes & definitions

This dashboard contains figures as submitted by churches currently in the parish; gaps may be the result of missing returns. Graph 2 shows a detailed breakdown of the **Total giving** figure in graph 4.