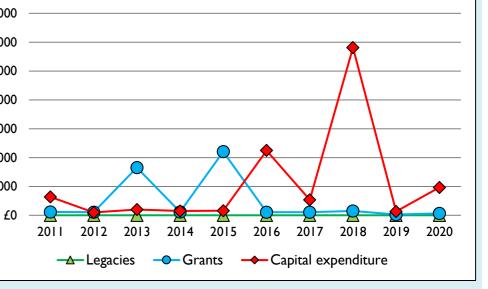

6. Legacies, grants, & capital expenditure, 2011-20

Number of churches in parish (2021): I Parish code: 280074

https://parishreturns.churchofengland.org/

Follow us on Twitter: @cofestats THE CHURCH OF ENGLAND Research and Statistics