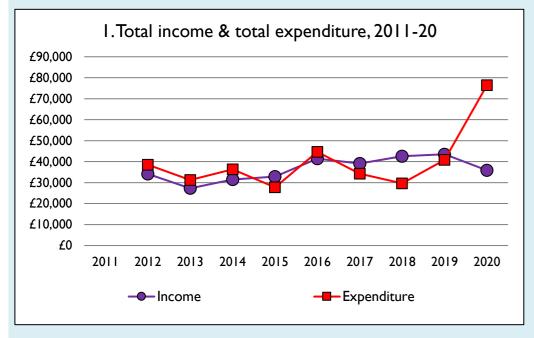

Graphs I-6: Unrestricted and Restricted amounts have been combined.

For further definitions please see the guidance notes attached to the Return of Parish Finance:

https://parishreturns.churchofengland.org/

Variations from year to year may be the result of changes in the number of churches that submitted returns, or changes in parish/benefice structure.

Number of churches included in returns: 2011 0; 2012 1; 2013 1; 2014 1; 2015 1; 2016 1; 2017 1; 2018 1; 2019 1; 2020 1.