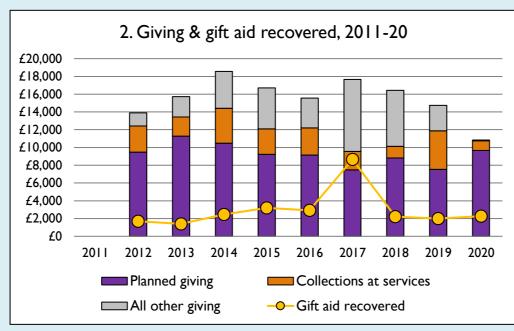

## **Notes & definitions**

This dashboard contains figures as submitted by churches currently in the parish; gaps may be the result of missing returns.

Graph 2 shows a detailed breakdown of the **Total giving** figure in graph 4.

Graphs I-6: Unrestricted and Restricted amounts have been combined.

For further definitions please see the guidance notes attached to the Return of Parish Finance:

https://parishreturns.churchofengland.org/

Variations from year to year may be the result of changes in the number of churches that submitted returns, or changes in parish/benefice structure.

Number of churches included in returns: 2011 0; 2012 1; 2013 1; 2014 1; 2015 1; 2016 1; 2017 1; 2018 1; 2019 1; 2020 1.