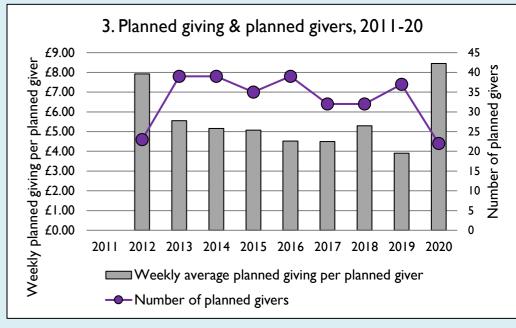

## Weekly average planned giving per planned giver (2020)

£8.45 Parish: Diocese: £12.91

Graph 3: Planned giving = Tax efficient planned giving + Other planned giving; Planned givers = Tax efficient planned givers + Other planned givers.

Graph 4 shows income other than grants and legacies.

Graphs I-6: Unrestricted and Restricted amounts have been combined.

For further definitions please see the guidance notes attached to the Return of Parish Finance:

https://parishreturns.churchofengland.org/

Variations from year to year may be the result of changes in the number of churches that submitted returns, or changes in parish/benefice structure.

Number of churches included in returns: 2011 0; 2012 1; 2013 1; 2014 1; 2015 1; 2016 1; 2017 1; 2018 1; 2019 1; 2020 1.