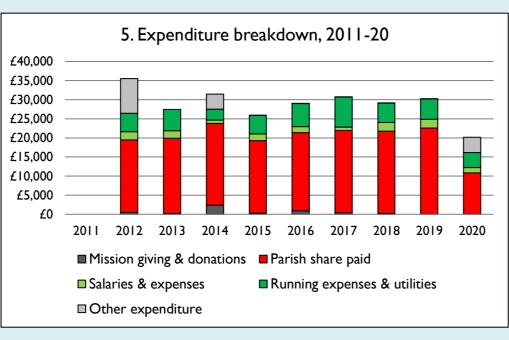

Graph 5 shows expenditure other than capital expenditure.

Graph 5: Other expenditure = Fund-raising activities + Mission and evangelism costs + Cost of trading + Other expenses.

Graph 5: Running expenses & utilities also includes governance costs.