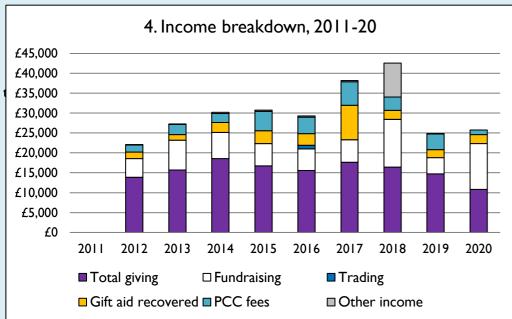

## **Notes & definitions**

This dashboard contains figures as submitted by churches currently in the parish; gaps may be the result of missing returns.

Graph 2 shows a detailed breakdown of the **Total giving** figure in graph 4.

Graph 3: Planned giving = Tax efficient planned giving + Other planned giving; Planned givers = Tax efficient planned givers + Other planned givers.

Graph 4 shows income other than grants and legacies.

Graph 4: Total giving = Tax efficient planned giving + Other planned giving + Collections at services + All other giving, including Special Appeals.

Graph 4: Other income = Dividends, interest, income from property + Any other income.

Graphs I-6: Unrestricted and Restricted amounts have been combined.

For further definitions please see the guidance notes attached to the Return of Parish Finance:

https://parishreturns.churchofengland.org/

Variations from year to year may be the result of changes in the number of churches that submitted returns, or changes in parish/benefice structure.

Number of churches included in returns: 2011 0; 2012 1; 2013 1; 2014 1; 2015 1; 2016 1; 2017 1; 2018 1; 2019 1; 2020 1.