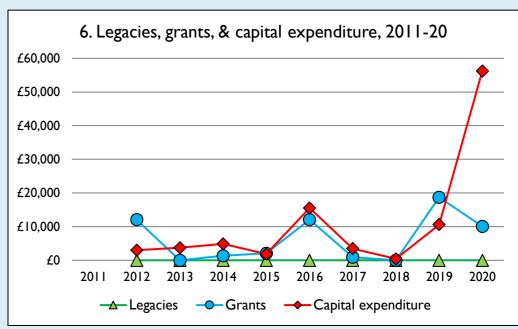

Graph 3: Planned giving = Tax efficient planned giving + Other planned giving; Planned givers = Tax efficient planned givers + Other planned givers.

Graph 4 shows income other than grants and legacies.