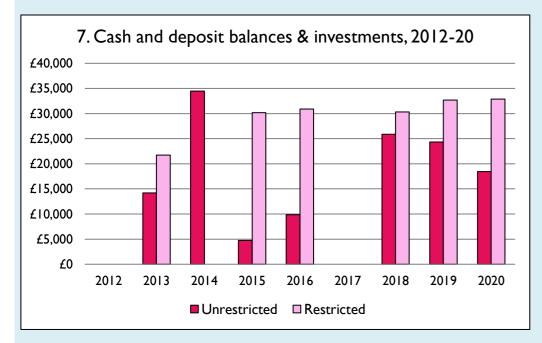

Graphs I-6: Unrestricted and Restricted amounts have been combined.

For further definitions please see the guidance notes attached to the Return of Parish Finance:

https://parishreturns.churchofengland.org/