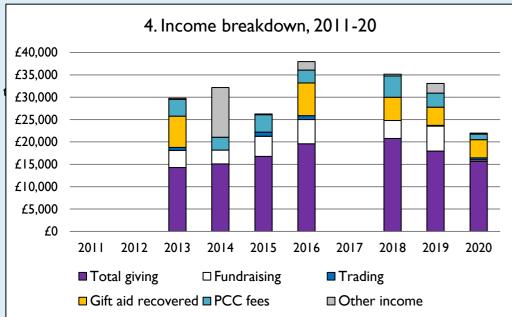

Graph 3: Planned giving = Tax efficient planned giving + Other planned giving; Planned givers = Tax efficient planned givers + Other planned givers.

Graph 4 shows income other than grants and legacies.

Graph 4: **Total giving** = Tax efficient planned giving + Other planned giving + Collections at services + All other giving, including Special Appeals.

Graph 4: Other income = Dividends, interest, income from property + Any other income.