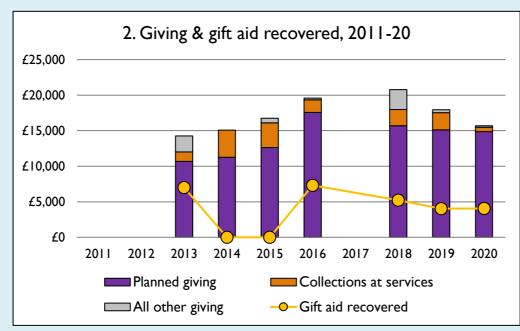

## **Notes & definitions**

This dashboard contains figures as submitted by churches currently in the parish; gaps may be the result of missing returns.

Graph 2 shows a detailed breakdown of the **Total giving** figure in graph 4.

Graph 4: **Total giving** = Tax efficient planned giving + Other planned giving + Collections at services + All other giving, including Special Appeals.

Graph 4: Other income = Dividends, interest, income from property + Any other income.