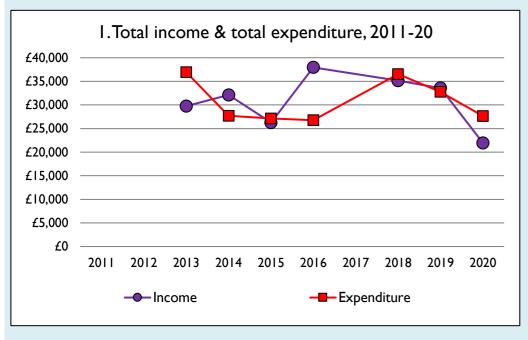

## Finance dashboard for the parish of Harpole: All Saints in the Deanery of DAVENTRY















## Weekly average planned giving per planned giver (2020)

Parish: £11.01 Diocese: £12.91

## Number of churches in parish (2021): I

Parish code: 280090

## **Notes & definitions**

This dashboard contains figures as submitted by churches currently in the parish; gaps may be the result of missing returns.

Graph 2 shows a detailed breakdown of the **Total giving** figure in graph 4.

Graph 3: Planned giving = Tax efficient planned giving + Other planned giving; Planned givers = Tax efficient planned givers + Other planned givers.

Graph 4 shows income other than grants and legacies.

Graph 4: **Total giving** = Tax efficient planned giving + Other planned giving + Collections at services + All other giving, including Special Appeals.

Graph 4: Other income = Dividends, inter