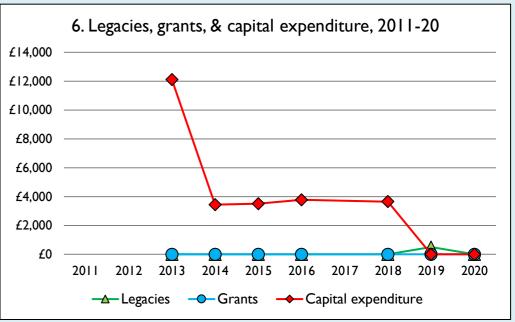

## Finance dashboard for the parish of Harpole: All Saints in the Deanery of DAVENTRY















## Weekly average planned giving per planned giver (2020)

Parish: £11.01 Diocese: £12.91

## Number of churches in parish (2021): I

Parish code: 280090

## **Notes & definitions**

This dashboard contains figures as submitted by churches currently in the parish; gaps may be the result of missing returns.

Graph 2 shows a detailed breakdown of the **Total giving** figure in graph 4.

Graph 3: Planned giving = Tax efficient planned giving + Other planned giving; Planned givers = Tax efficient planned givers + Other planned givers.

Graph 4 shows income other than grants and legacies.

Graph 4: **Total giving** = Tax efficient planned giving + Other planned giving + Collections at services + All other giving, including Special Appeals.

Graph 4: Other income = Dividends, interest, incom