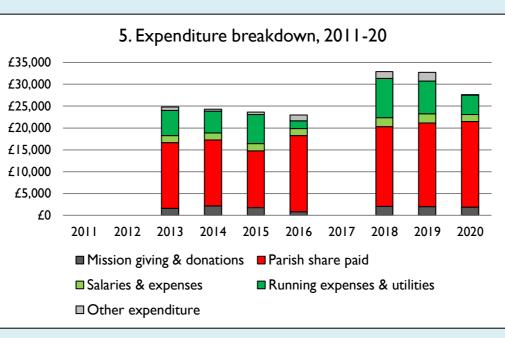

Graph 5 shows expenditure other than capital expenditure.

Graph 5: Other expenditure = Fund-raising activities + Mission and evangelism costs + Cost of trading + Other expenses.

Graph 5: Running expenses & utilities also includes governance costs.