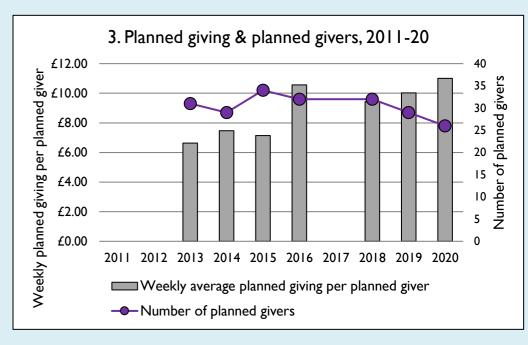

Graph 3: Planned giving = Tax efficient planned giving + Other planned giving; Planned givers = Tax efficient planned givers + Other planned givers.

Graph 4 shows income other than grants and legacies.