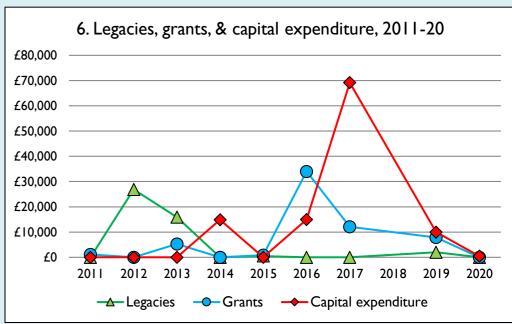

Graph 3: Planned giving = Tax efficient planned giving + Other planned giving; Planned givers = Tax efficient planned givers + Other planned givers.

Graph 4 shows income other than grants and legacies.