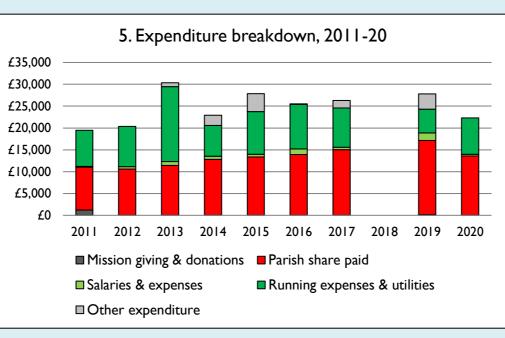

Graph 5 shows expenditure other than capital expenditure.

Graph 5: Other expenditure = Fund-raising activities + Mission and evangelism costs + Cost of trading + Other expenses.

Graph 5: Running expenses & utilities also includes governance costs.