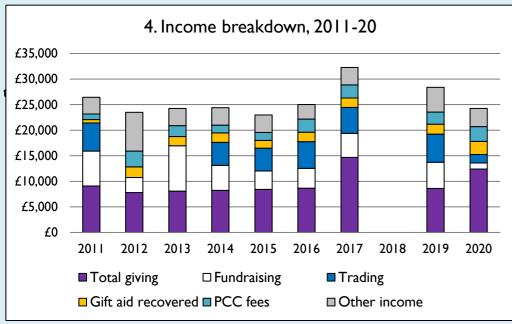

## **Notes & definitions**

This dashboard contains figures as submitted by churches currently in the parish; gaps may be the result of missing returns.

Graph 2 shows a detailed breakdown of the **Total giving** figure in graph 4.

Graph 4: Total giving = Tax efficient planned giving + Other planned giving + Collections at services + All other giving, including Special Appeals.

Graph 4: Other income = Dividends, interest, income from property + Any other income.