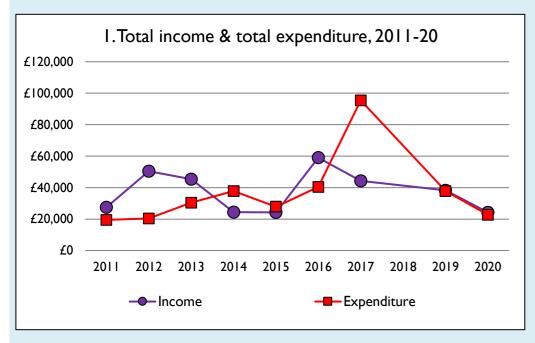

Variations from year to year may be the result of changes in the number of churches that submitted returns, or changes in parish/benefice structure.

Number of churches included in returns: 2011 1; 2012 1; 2013 1; 2014 1; 2015 1; 2016 1; 2017 1; 2018 0; 2019 1; 2020 1.