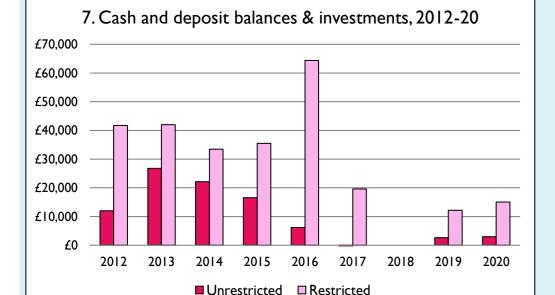

Graphs I-6: Unrestricted and Restricted amounts have been combined.

For further definitions please see the guidance notes attached to the Return of Parish Finance:

https://parishreturns.churchofengland.org/