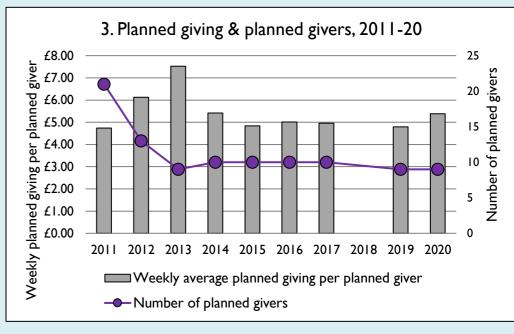

## Finance dashboard for the parish of Weedon Bec: St Peter & St Paul in the Deanery of DAVENTRY

Weekly average planned giving per planned giver (2020)

Parish: £5.39 Diocese: £12.91

Graph 3: Planned giving = Tax efficient planned giving + Other planned giving; Planned givers = Tax efficient planned givers + Other planned givers.

Graph 4 shows income other than grants and legacies.