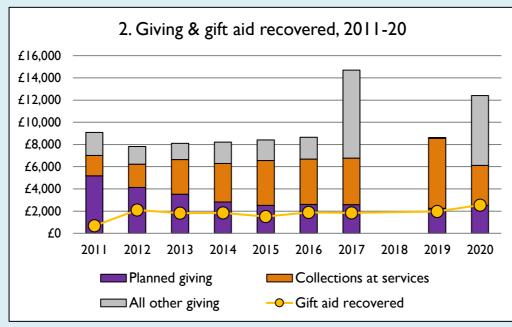

## **Notes & definitions**

This dashboard contains figures as submitted by churches currently in the parish; gaps may be the result of missing returns.

Graph 2 shows a detailed breakdown of the **Total giving** figure in graph 4.

Graph 3: Planned giving = Tax efficient planned giving + Other planned giving; Planned givers = Tax efficient planned givers + Other planned givers.

Graph 4 shows income other than grants and legacies.

Graph 4: Total giving = Tax efficient planned giving + Other planned giving + Collections at services + All other giving, including Special Appeals.

Graph 4: Other income = Dividends, interest, income from property + Any other income.