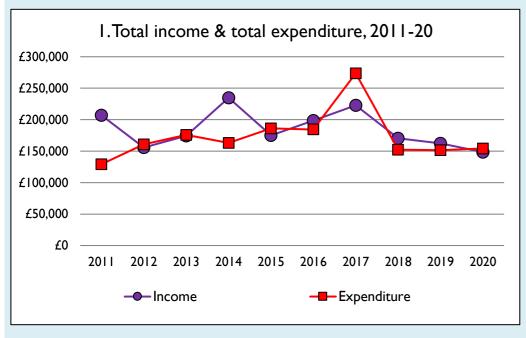

## **Notes & definitions**

This dashboard contains figures as submitted by churches currently in the parish; gaps may be the result of missing returns.

Graph 2 shows a detailed breakdown of the **Total giving** figure in graph 4.