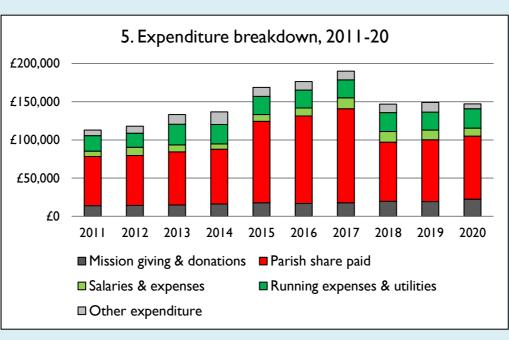

Graph 5 shows expenditure other than capital expenditure.

Graph 5: Other expenditure = Fund-raising activities + Mission and evangelism costs + Cost of trading + Other expenses.

Graph 5: Running expenses & utilities also includes governance costs.