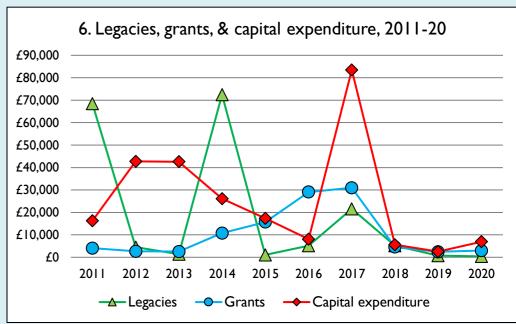

Graph 3: Planned giving = Tax efficient planned giving + Other planned giving; Planned givers = Tax efficient planned givers + Other planned givers.

Graph 4 shows income other than grants and legacies.