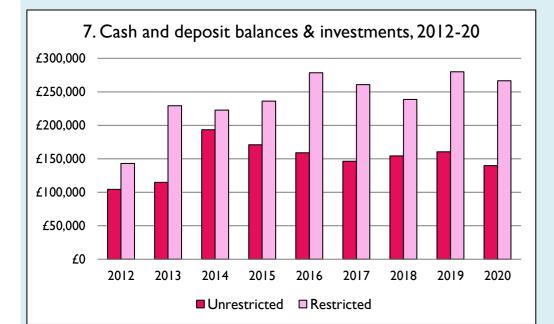

Graphs I-6: Unrestricted and Restricted amounts have been combined.

For further definitions please see the guidance notes attached to the Return of Parish Finance:

https://parishreturns.churchofengland.org/