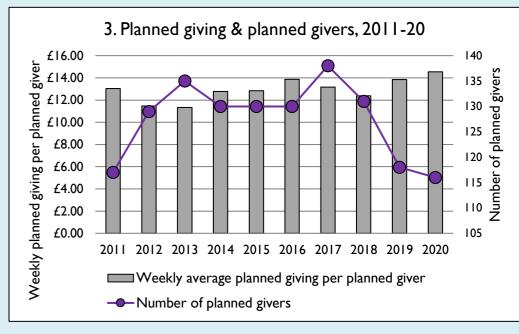

## Finance dashboard for the parish of Rushden: St Mary in the Deanery of HIGHAM

Weekly average planned giving per planned giver (2020)

Parish: £14.54 Diocese: £12.91

Graph 3: Planned giving = Tax efficient planned giving + Other planned giving; Planned givers = Tax efficient planned givers + Other planned givers.

Graph 4 shows income other than grants and legacies.