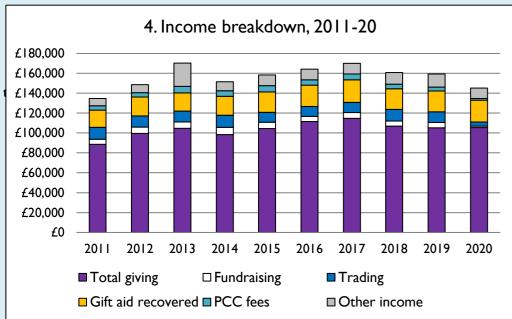

## **Notes & definitions**

This dashboard contains figures as submitted by churches currently in the parish; gaps may be the result of missing returns.

Graph 2 shows a detailed breakdown of the **Total giving** figure in graph 4.

Graph 4: **Total giving** = Tax efficient planned giving + Other planned giving + Collections at services + All other giving, including Special Appeals.

Graph 4: Other income = Dividends, interest, income from property + Any other income.