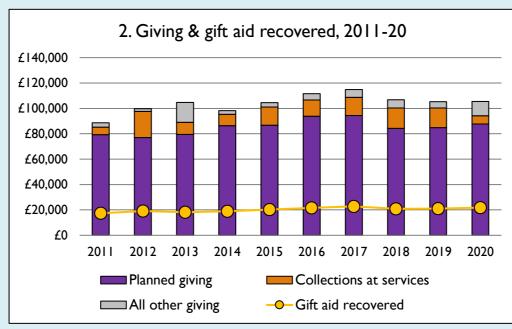

## **Notes & definitions**

This dashboard contains figures as submitted by churches currently in the parish; gaps may be the result of missing returns.

Graph 2 shows a detailed breakdown of the **Total giving** figure in graph 4.

Graph 4: **Total giving** = Tax efficient planned giving + Other planned giving + Collections at services + All other giving, including Special Appeals.

Graph 4: Other income = Dividends, interest, income from property + Any other income.