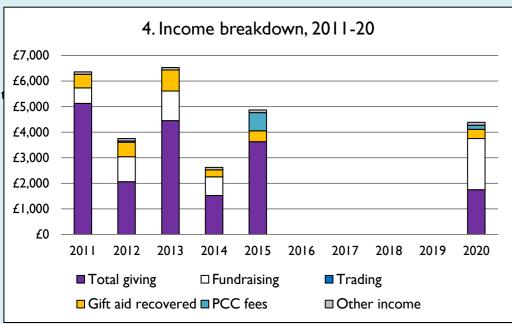

## **Notes & definitions**

This dashboard contains figures as submitted by churches currently in the parish; gaps may be the result of missing returns.

Graph 2 shows a detailed breakdown of the **Total giving** figure in graph 4.

Graph 4: **Total giving** = Tax efficient planned giving + Other planned giving + Collections at services + All other giving, including Special Appeals.

Graph 4: Other income = Dividends, interest, income from property + Any other income.