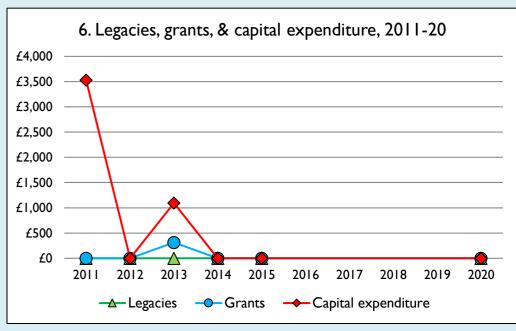

Graph 3: Planned giving = Tax efficient planned giving + Other planned giving; Planned givers = Tax efficient planned givers + Other planned givers.

Graph 4 shows income other than grants and legacies.