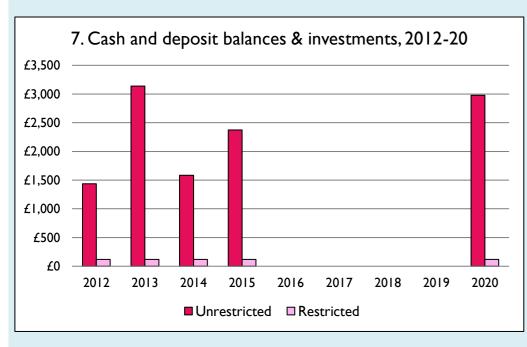

Graphs I-6: Unrestricted and Restricted amounts have been combined.

For further definitions please see the guidance notes attached to the Return of Parish Finance:

https://parishreturns.churchofengland.org/