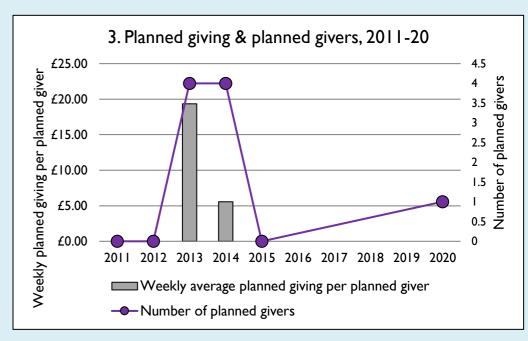

## Finance dashboard for the parish of Clopton: St Peter in the Deanery of OUNDLE

Weekly average planned giving per planned giver (2020)

Parish: £0.00 Diocese: £12.91

Graph 3: Planned giving = Tax efficient planned giving + Other planned giving; Planned givers = Tax efficient planned givers + Other planned givers.

Graph 4 shows income other than grants and legacies.