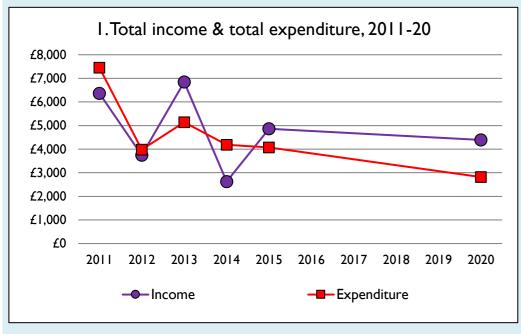

Variations from year to year may be the result of changes in the number of churches that submitted returns, or changes in parish/benefice structure.

Number of churches included in returns: 2011 1; 2012 1; 2013 1; 2014 1; 2015 1; 2016 0; 2017 0; 2018 0; 2019 0; 2020 1.