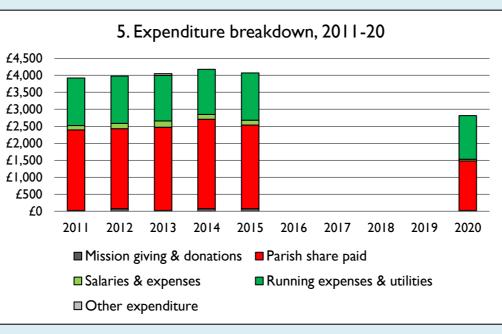

Graph 5 shows expenditure other than capital expenditure.

Graph 5: Other expenditure = Fund-raising activities + Mission and evangelism costs + Cost of trading + Other expenses.

Graph 5: Running expenses & utilities also includes governance costs.