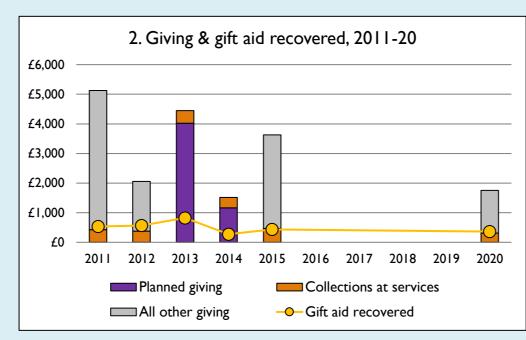

## **Notes & definitions**

This dashboard contains figures as submitted by churches currently in the parish; gaps may be the result of missing returns.

Graph 2 shows a detailed breakdown of the **Total giving** figure in graph 4.

Graph 4: **Total giving** = Tax efficient planned giving + Other planned giving + Collections at services + All other giving, including Special Appeals.

Graph 4: Other income = Dividends, interest, income from property + Any other income.