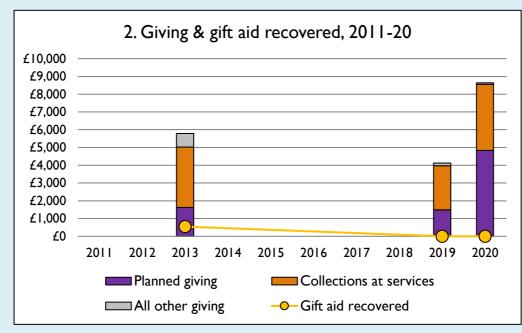

## **Notes & definitions**

This dashboard contains figures as submitted by churches currently in the parish; gaps may be the result of missing returns.

Graph 2 shows a detailed breakdown of the **Total giving** figure in graph 4.

Graph 4: Total giving = Tax efficient planned giving + Other planned giving + Collections at services + All other giving, including Special Appeals.

Graph 4: **Other income** = Dividends, interest, income from property + Any other income.