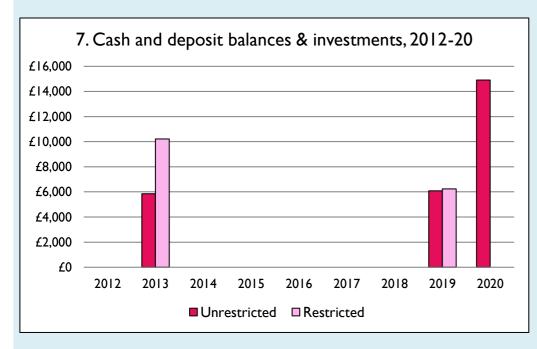

Graphs I-6: Unrestricted and Restricted amounts have been combined.

For further definitions please see the guidance notes attached to the Return of Parish Finance:

https://parishreturns.churchofengland.org/