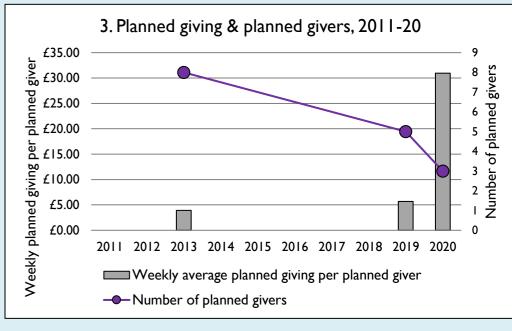

## Weekly average planned giving per planned giver (2020)

Parish: £30.97 Diocese: £12.91

Graph 3: Planned giving = Tax efficient planned giving + Other planned giving; Planned givers = Tax efficient planned givers + Other planned givers.

Graph 4 shows income other than grants and legacies.