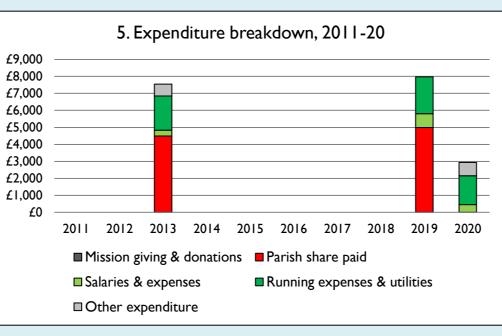

Graph 5 shows expenditure other than capital expenditure.

Graph 5: Other expenditure = Fund-raising activities + Mission and evangelism costs + Cost of trading + Other expenses.

Graph 5: Running expenses & utilities also includes governance costs.