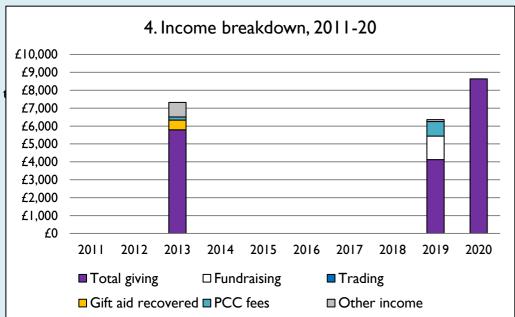

Graph 3: Planned giving = Tax efficient planned giving + Other planned giving; Planned givers = Tax efficient planned givers + Other planned givers.

Graph 4 shows income other than grants and legacies.

Graph 4: Total giving = Tax efficient planned giving + Other planned giving + Collections at services + All other giving, including Special Appeals.

Graph 4: **Other income** = Dividends, interest, income from property + Any other income.