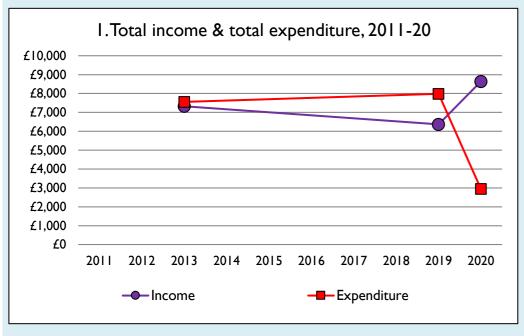

Graphs I-6: Unrestricted and Restricted amounts have been combined.

For further definitions please see the guidance notes attached to the Return of Parish Finance:

https://parishreturns.churchofengland.org/