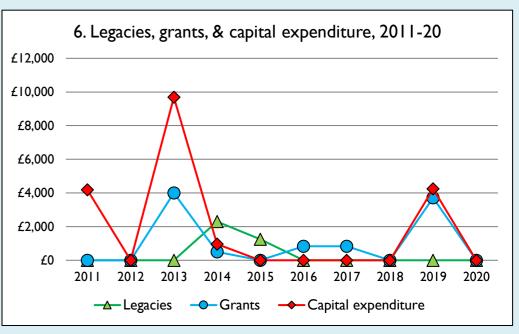

Graph 3: Planned giving = Tax efficient planned giving + Other planned giving; Planned givers = Tax efficient planned givers + Other planned givers.

Graph 4 shows income other than grants and legacies.