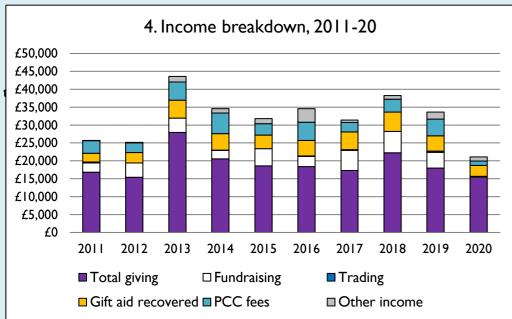

Graph 3: Planned giving = Tax efficient planned giving + Other planned giving; Planned givers = Tax efficient planned givers + Other planned givers.

Graph 4 shows income other than grants and legacies.

Graph 4: **Total giving** = Tax efficient planned giving + Other planned giving + Collections at services + All other giving, including Special Appeals.

Graph 4: Other income = Dividends, interest, income from property + Any other income.