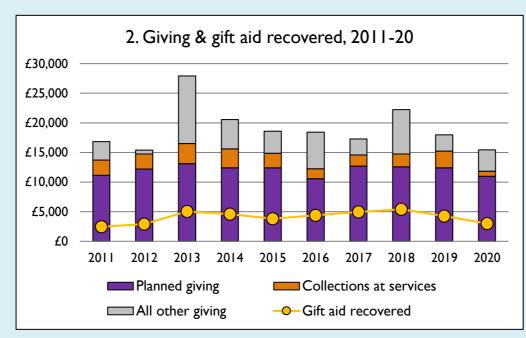

## **Notes & definitions**

This dashboard contains figures as submitted by churches currently in the parish; gaps may be the result of missing returns.

Graph 2 shows a detailed breakdown of the **Total giving** figure in graph 4.