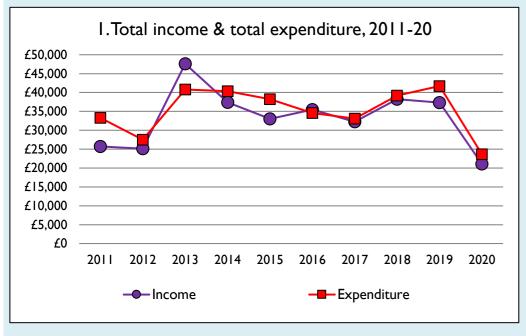

Variations from year to year may be the result of changes in the number of churches that submitted returns, or changes in parish/benefice structure.

Number of churches included in returns: 2011 1; 2012 1; 2013 1; 2014 1; 2015 1; 2016 1; 2017 1; 2018 1; 2019 1; 2020 1.