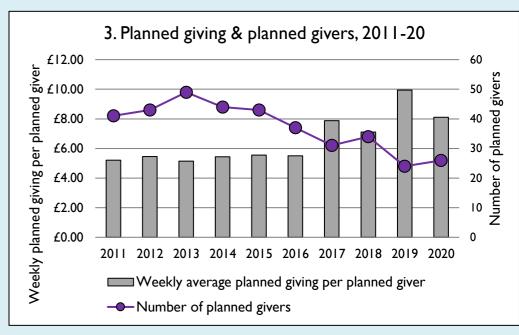

## Finance dashboard for the parish of Eye: St Matthew in the Deanery of PETERBOROUGH

Weekly average planned giving per planned giver (2020)

Parish: £8.11 Diocese: £12.91

Graph 3: Planned giving = Tax efficient planned giving + Other planned giving; Planned givers = Tax efficient planned givers + Other planned givers.

Graph 4 shows income other than grants and legacies.