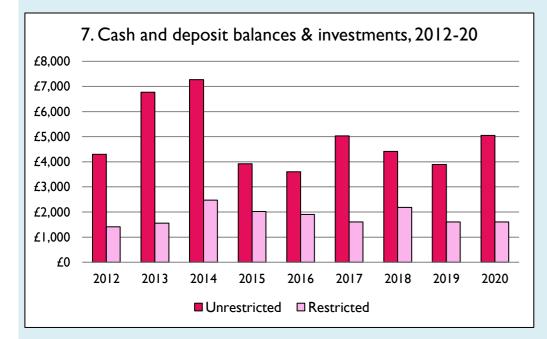

Graphs I-6: Unrestricted and Restricted amounts have been combined.

For further definitions please see the guidance notes attached to the Return of Parish Finance:

https://parishreturns.churchofengland.org/