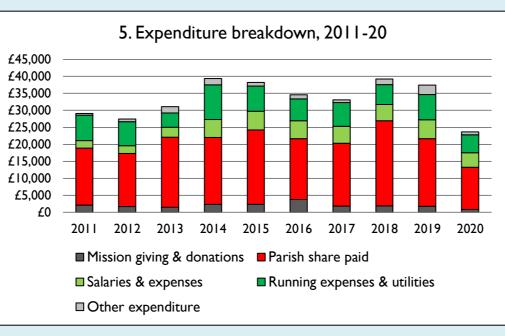

Graph 5 shows expenditure other than capital expenditure.

Graph 5: Other expenditure = Fund-raising activities + Mission and evangelism costs + Cost of trading + Other expenses.

Graph 5: Running expenses & utilities also includes governance costs.