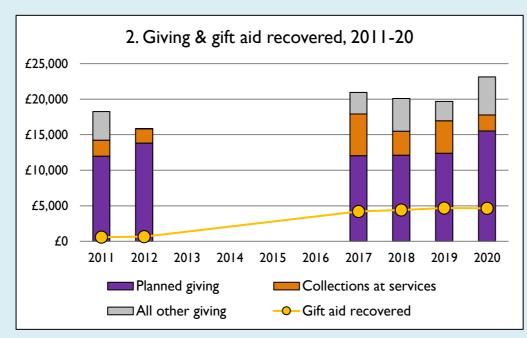

## **Notes & definitions**

This dashboard contains figures as submitted by churches currently in the parish; gaps may be the result of missing returns.

Graph 2 shows a detailed breakdown of the **Total giving** figure in graph 4.

Graph 4: Total giving = Tax efficient planned giving + Other planned giving + Collections at services + All other giving, including Special Appeals.

Graph 4: Other income = Dividends, interest, income from property + Any other income.