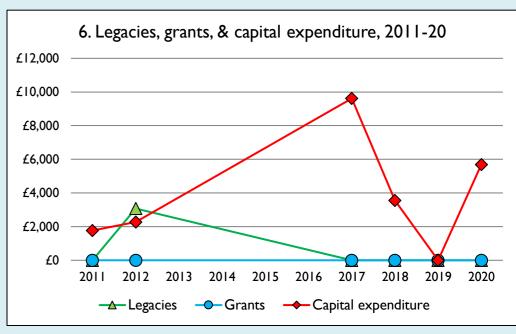

## Finance dashboard for the parish of Barrowden & Wakerley: St Peter in the Deanery of RUTLAND















Weekly average planned giving per planned giver (2020)

Parish: £8.54
Diocese: £12.91

## Number of churches in parish (2021): I

Parish code: 280204

## **Notes & definitions**

This dashboard contains figures as submitted by churches currently in the parish; gaps may be the result of missing returns.

Graph 2 shows a detailed breakdown of the **Total giving** figure in graph 4.

Graph 3: Planned giving = Tax efficient planned giving + Other planned giving; Planned givers = Tax efficient planned givers + Other planned givers.

Graph 4 shows income other than grants and legacies.

Graph 4: Total giving = Tax efficient planned giving + Other planned giving + Collections at services + All other giving, including Special Appeals.

Graph 4: Other income = Dividends, interest, income from p