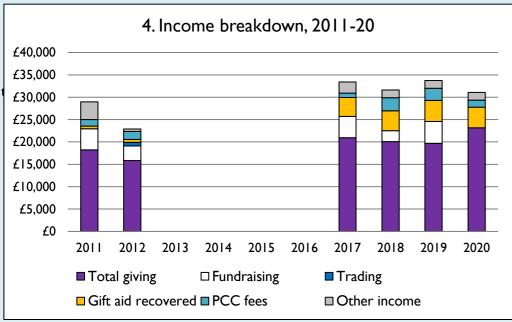

## **Notes & definitions**

This dashboard contains figures as submitted by churches currently in the parish; gaps may be the result of missing returns.

Graph 2 shows a detailed breakdown of the **Total giving** figure in graph 4.

Graph 4: Total giving = Tax efficient planned giving + Other planned giving + Collections at services + All other giving, including Special Appeals.

Graph 4: Other income = Dividends, interest, income from property + Any other income.