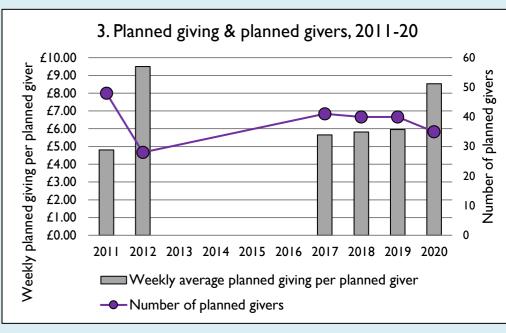

## Finance dashboard for the parish of Barrowden & Wakerley: St Peter in the Deanery of RUTLAND

Weekly average planned giving per planned giver (2020)

Parish: £8.54
Diocese: £12.91

Graph 3: Planned giving = Tax efficient planned giving + Other planned giving; Planned givers = Tax efficient planned givers + Other planned givers.

Graph 4 shows income other than grants and legacies.