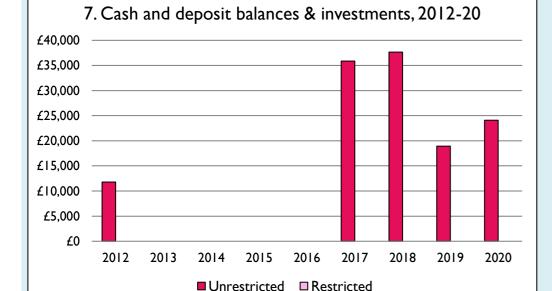

## Finance dashboard for the parish of Barrowden & Wakerley: St Peter in the Deanery of RUTLAND















Weekly average planned giving per planned giver (2020)

Parish: £8.54
Diocese: £12.91

## Number of churches in parish (2021): I

Parish code: 280204

## **Notes & definitions**

This dashboard contains figures as submitted by churches currently in the parish; gaps may be the result of missing returns.

Graph 2 shows a detailed breakdown of the **Total giving** figure in graph 4.

Graph 3: Planned giving = Tax efficient planned giving + Other planned giving; Planned givers = Tax efficient planned givers + Other planned givers.

Graph 4 shows income other than grants and legacies.

Graph 4: Total giving = Tax efficient planned giving + Other planned giving + Collections at services + All other giving, including Special Appeals.

Graph 4: Other income = Dividends, interest, income from pro