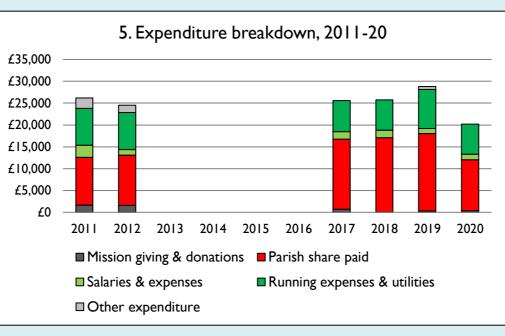

Graph 5 shows expenditure other than capital expenditure.

Graph 5: Other expenditure = Fund-raising activities + Mission and evangelism costs + Cost of trading + Other expenses.

Graph 5: Running expenses & utilities also includes governance costs.