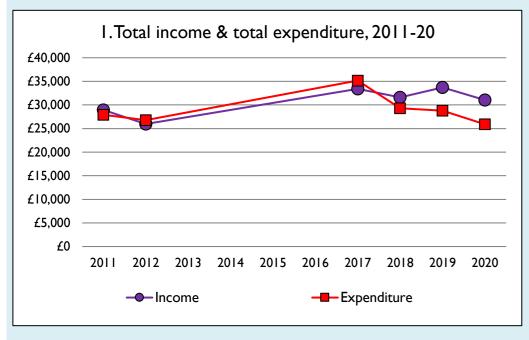

Variations from year to year may be the result of changes in the number of churches that submitted returns, or changes in parish/benefice structure.

Number of churches included in returns: 2011 1; 2012 1; 2013 0; 2014 0; 2015 0; 2016 0; 2017 1; 2018 1; 2019 1; 2020 1.