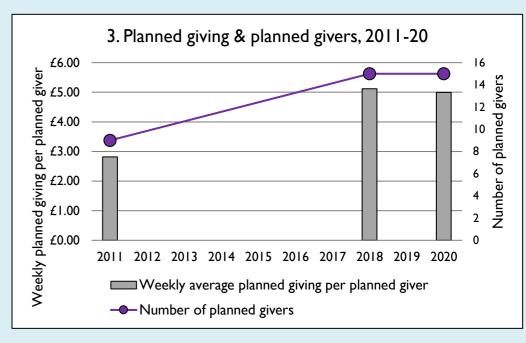

## Finance dashboard for the parish of Duddington: St Mary in the Deanery of RUTLAND

Weekly average planned giving per planned giver (2020)

Parish: £4.99
Diocese: £12.91

Graph 3: Planned giving = Tax efficient planned giving + Other planned giving; Planned givers = Tax efficient planned givers + Other planned givers.

Graph 4 shows income other than grants and legacies.