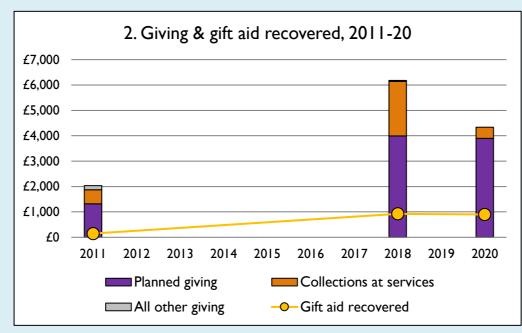

## **Notes & definitions**

This dashboard contains figures as submitted by churches currently in the parish; gaps may be the result of missing returns.

Graph 2 shows a detailed breakdown of the **Total giving** figure in graph 4.