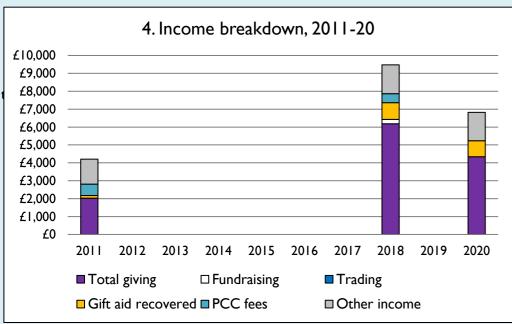

Graph 4: **Total giving** = Tax efficient planned giving + Other planned giving + Collections at services + All other giving, including Special Appeals.

Graph 4: **Other income** = Dividends, interest, income from property + Any other income.