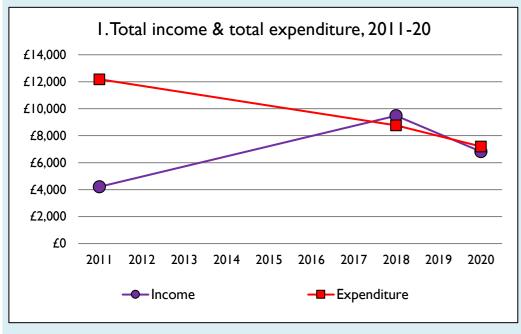

Variations from year to year may be the result of changes in the number of churches that submitted returns, or changes in parish/benefice structure.

Number of churches included in returns: 2011 1; 2012 0; 2013 0; 2014 0; 2015 0; 2016 0; 2017 0; 2018 1; 2019 0; 2020 1.