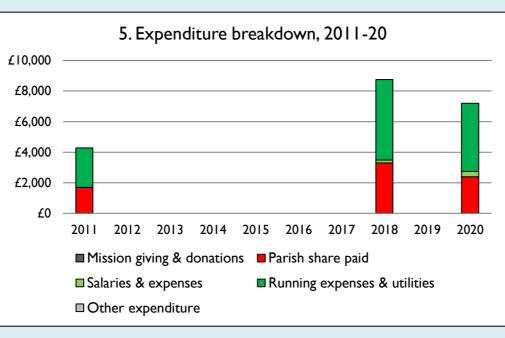

Graph 5 shows expenditure other than capital expenditure.

Graph 5: Other expenditure = Fund-raising activities + Mission and evangelism costs + Cost of trading + Other expenses.

Graph 5: Running expenses & utilities also includes governance costs.