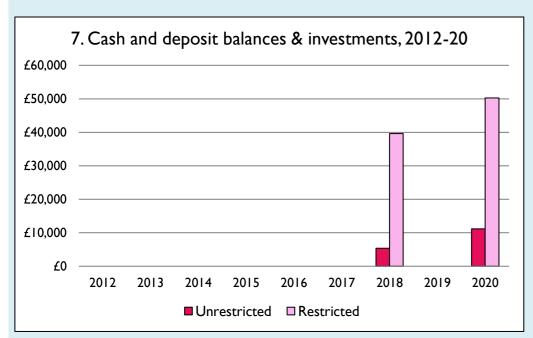

Graphs I-6: Unrestricted and Restricted amounts have been combined.

For further definitions please see the guidance notes attached to the Return of Parish Finance:

https://parishreturns.churchofengland.org/