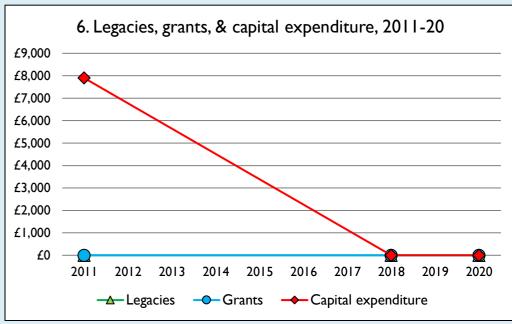

## Finance dashboard for the parish of Duddington: St Mary in the Deanery of RUTLAND















Weekly average planned giving per planned giver (2020)

Parish: £4.99
Diocese: £12.91

## Number of churches in parish (2021): I

Parish code: 280208

## **Notes & definitions**

This dashboard contains figures as submitted by churches currently in the parish; gaps may be the result of missing returns.

Graph 2 shows a detailed breakdown of the **Total giving** figure in graph 4.

Graph 3: Planned giving = Tax efficient planned giving + Other planned giving; Planned givers = Tax efficient planned givers + Other planned givers.

Graph 4 shows income other than grants and legacies.

Graph 4: **Total giving** = Tax efficient planned giving + Other planned giving + Collections at services + All other giving, including Special Appeals.

Graph 4: **Other income** = Dividends, interest, incom