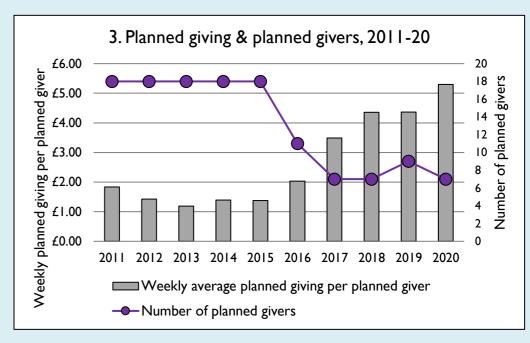

## Finance dashboard for the parish of Essendine: St Mary Magdalene in the Deanery of RUTLAND

Weekly average planned giving per planned giver (2020)

Parish: £5.30 Diocese: £12.91

Graph 3: Planned giving = Tax efficient planned giving + Other planned giving; Planned givers = Tax efficient planned givers + Other planned givers.

Graph 4 shows income other than grants and legacies.