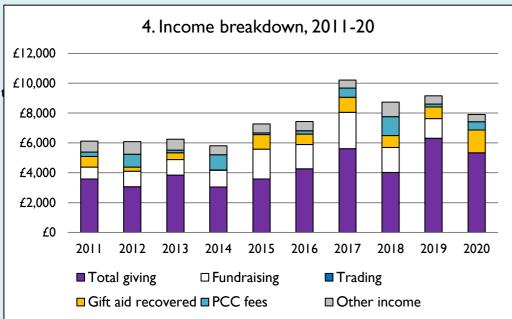

## **Notes & definitions**

This dashboard contains figures as submitted by churches currently in the parish; gaps may be the result of missing returns.

Graph 2 shows a detailed breakdown of the **Total giving** figure in graph 4.

Graph 4: **Total giving** = Tax efficient planned giving + Other planned giving + Collections at services + All other giving, including Special Appeals.

Graph 4: Other income = Dividends, interest, income from property + Any other income.