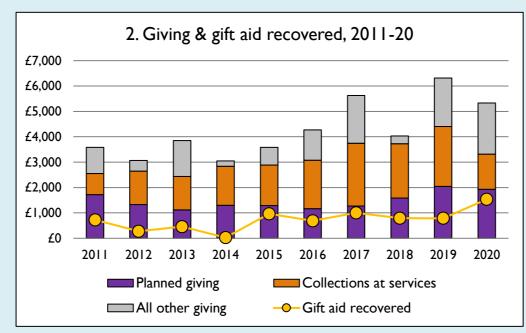

## **Notes & definitions**

This dashboard contains figures as submitted by churches currently in the parish; gaps may be the result of missing returns.

Graph 2 shows a detailed breakdown of the **Total giving** figure in graph 4.

Graph 4: **Total giving** = Tax efficient planned giving + Other planned giving + Collections at services + All other giving, including Special Appeals.

Graph 4: Other income = Dividends, interest, income from property + Any other income.