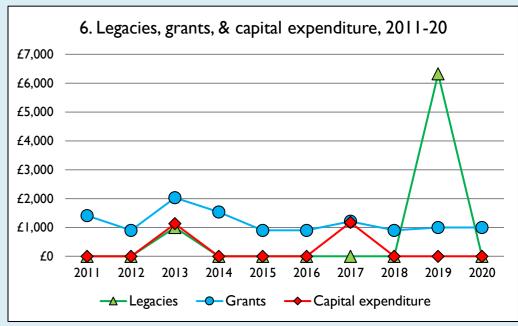

Graph 3: Planned giving = Tax efficient planned giving + Other planned giving; Planned givers = Tax efficient planned givers + Other planned givers.

Graph 4 shows income other than grants and legacies.