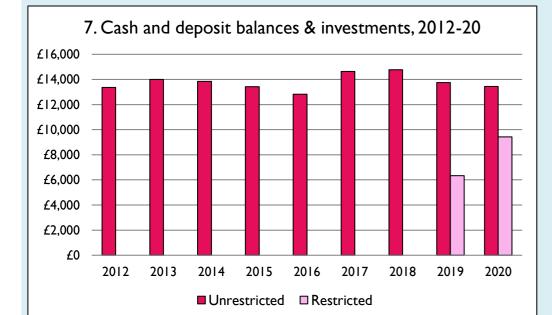

Graphs I-6: Unrestricted and Restricted amounts have been combined.

For further definitions please see the guidance notes attached to the Return of Parish Finance:

https://parishreturns.churchofengland.org/