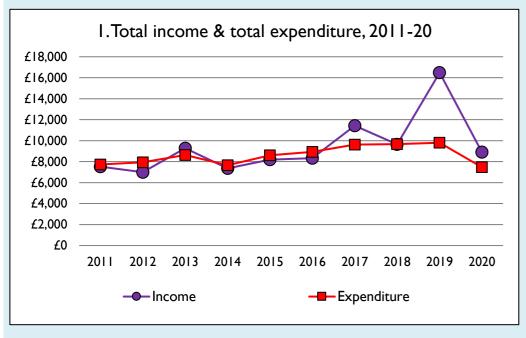

Variations from year to year may be the result of changes in the number of churches that submitted returns, or changes in parish/benefice structure.

Number of churches included in returns: 2011 1; 2012 1; 2013 1; 2014 1; 2015 1; 2016 1; 2017 1; 2018 1; 2019 1; 2020 1.