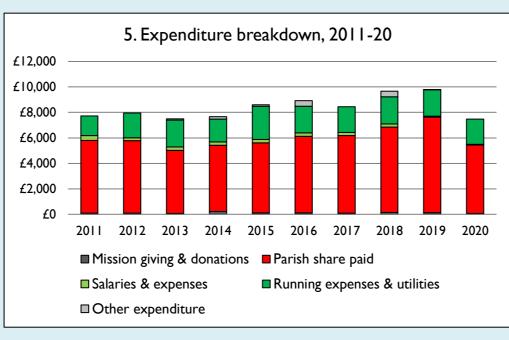

Graph 5 shows expenditure other than capital expenditure.

Graph 5: Other expenditure = Fund-raising activities + Mission and evangelism costs + Cost of trading + Other expenses.

Graph 5: Running expenses & utilities also includes governance costs.