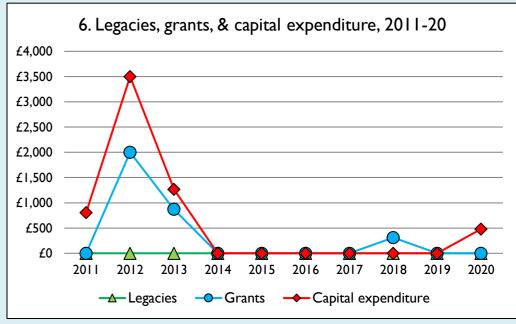

## **Notes & definitions**

This dashboard contains figures as submitted by churches currently in the parish; gaps may be the result of missing returns.

Graph 2 shows a detailed breakdown of the **Total giving** figure in graph 4.