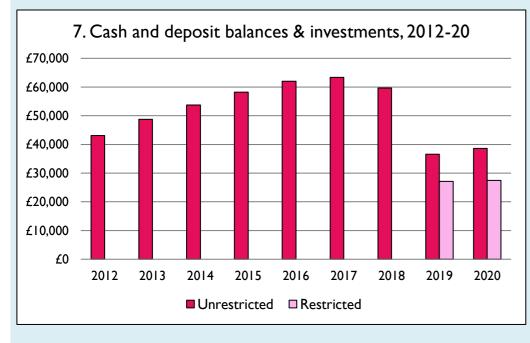

Graphs I-6: Unrestricted and Restricted amounts have been combined.

For further definitions please see the guidance notes attached to the Return of Parish Finance:

https://parishreturns.churchofengland.org/