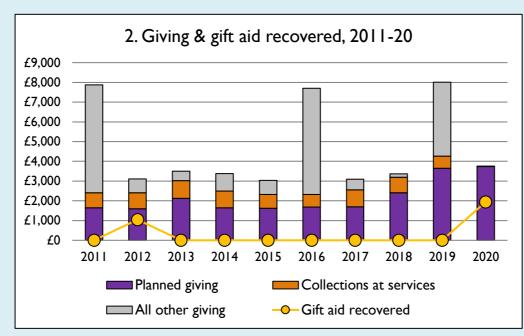

## **Notes & definitions**

This dashboard contains figures as submitted by churches currently in the parish; gaps may be the result of missing returns.

Graph 2 shows a detailed breakdown of the **Total giving** figure in graph 4.

Graph 4: Total giving = Tax efficient planned giving + Other planned giving + Collections at services + All other giving, including Special Appeals.

Graph 4: Other income = Dividends, interest, income from property + Any other income.