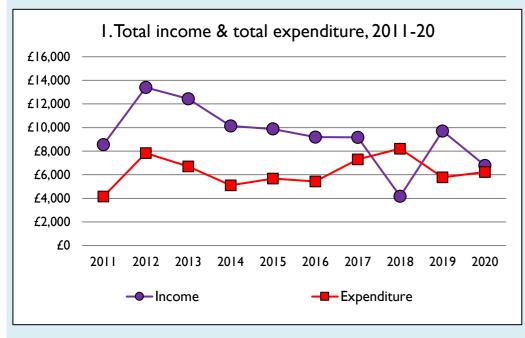

## Finance dashboard for the parish of Little Casterton: All Saints in the Deanery of RUTLAND















Weekly average planned giving per planned giver (2020)

Parish: £4.22 Diocese: £12.91

## Number of churches in parish (2021): I

Parish code: 280216

## **Notes & definitions**

This dashboard contains figures as submitted by churches currently in the parish; gaps may be the result of missing returns.

Graph 2 shows a detailed breakdown of the **Total giving** figure in graph 4.

Graph 3: Planned giving = Tax efficient planned giving + Other planned giving; Planned givers = Tax efficient planned givers + Other planned givers.

Graph 4 shows income other than grants and legacies.

Graph 4: Total giving = Tax efficient planned giving + Other planned giving + Collections at services + All other giving, including Special Appeals.

Graph 4: Other income = Dividends, interest, inc