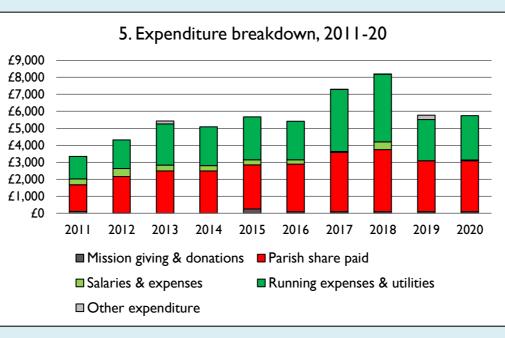

Graph 5 shows expenditure other than capital expenditure.

Graph 5: Other expenditure = Fund-raising activities + Mission and evangelism costs + Cost of trading + Other expenses.

Graph 5: Running expenses & utilities also includes governance costs.