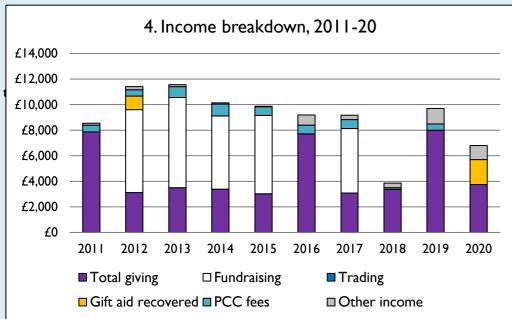

## **Notes & definitions**

This dashboard contains figures as submitted by churches currently in the parish; gaps may be the result of missing returns.

Graph 2 shows a detailed breakdown of the **Total giving** figure in graph 4.

Graph 4: Total giving = Tax efficient planned giving + Other planned giving + Collections at services + All other giving, including Special Appeals.

Graph 4: Other income = Dividends, interest, income from property + Any other income.