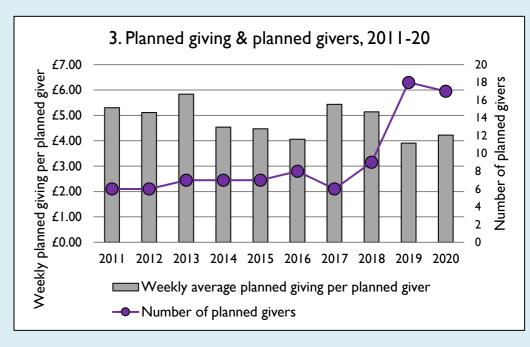

## Finance dashboard for the parish of Little Casterton: All Saints in the Deanery of RUTLAND

Weekly average planned giving per planned giver (2020)

Parish: £4.22 Diocese: £12.91

Graph 3: Planned giving = Tax efficient planned giving + Other planned giving; Planned givers = Tax efficient planned givers + Other planned givers.

Graph 4 shows income other than grants and legacies.