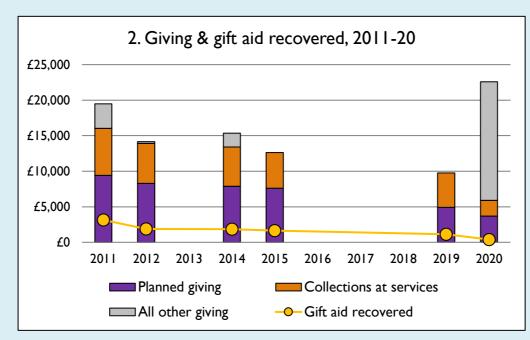

## **Notes & definitions**

This dashboard contains figures as submitted by churches currently in the parish; gaps may be the result of missing returns.

Graph 2 shows a detailed breakdown of the **Total giving** figure in graph 4.

Graph 3: Planned giving = Tax efficient planned giving + Other planned giving; Planned givers = Tax efficient planned givers + Other planned givers.

Graph 4 shows income other than grants and legacies.

Graph 4: **Total giving** = Tax efficient planned giving + Other planned giving + Collections at services + All other giving, including Special Appeals.

Graph 4: Other income = Dividends, interest, income from property + Any other income.