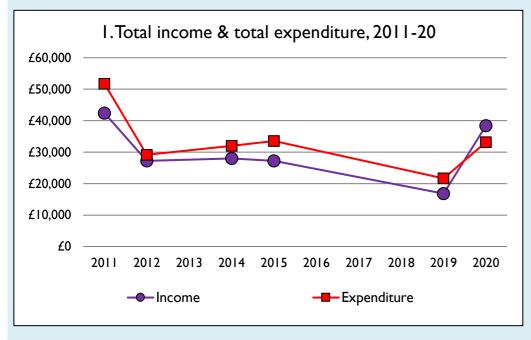

Variations from year to year may be the result of changes in the number of churches that submitted returns, or changes in parish/benefice structure.

Number of churches included in returns: 2011 1; 2012 1; 2013 0; 2014 1; 2015 1; 2016 0; 2017 0; 2018 0; 2019 1; 2020 1.