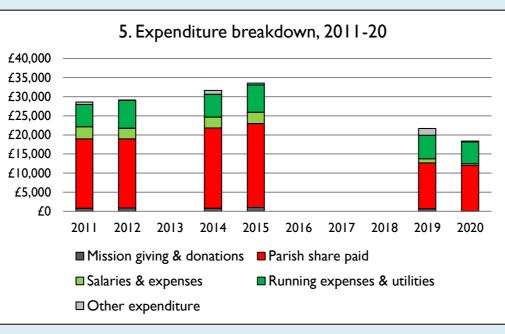

Graph 5 shows expenditure other than capital expenditure.

Graph 5: Other expenditure = Fund-raising activities + Mission and evangelism costs + Cost of trading + Other expenses.

Graph 5: Running expenses & utilities also includes governance costs.