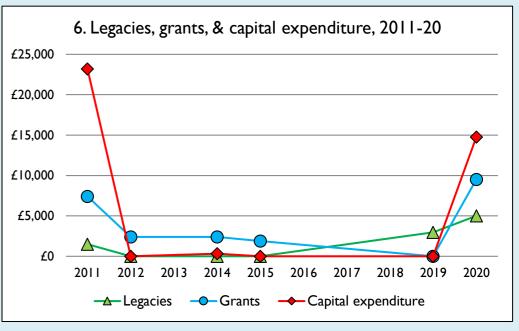

## Finance dashboard for the parish of Ryhall: St John Evangelist in the Deanery of RUTLAND















Weekly average planned giving per planned giver (2020)

Parish: £5.07 Diocese: £12.91

## Number of churches in parish (2021): I

Parish code: 280218

## **Notes & definitions**

This dashboard contains figures as submitted by churches currently in the parish; gaps may be the result of missing returns.

Graph 2 shows a detailed breakdown of the **Total giving** figure in graph 4.

Graph 3: Planned giving = Tax efficient planned giving + Other planned giving; Planned givers = Tax efficient planned givers + Other planned givers.

Graph 4 shows income other than grants and legacies.

Graph 4: **Total giving** = Tax efficient planned giving + Other planned giving + Collections at services + All other giving, including Special Appeals.

Graph 4: Other income = Dividends, interest, income fr