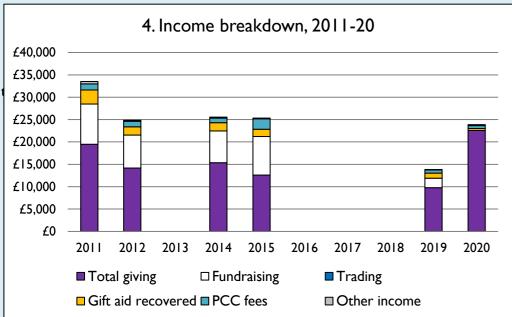

Graph 3: Planned giving = Tax efficient planned giving + Other planned giving; Planned givers = Tax efficient planned givers + Other planned givers.

Graph 4 shows income other than grants and legacies.

Graph 4: **Total giving** = Tax efficient planned giving + Other planned giving + Collections at services + All other giving, including Special Appeals.

Graph 4: Other income = Dividends, interest, income from property + Any other income.