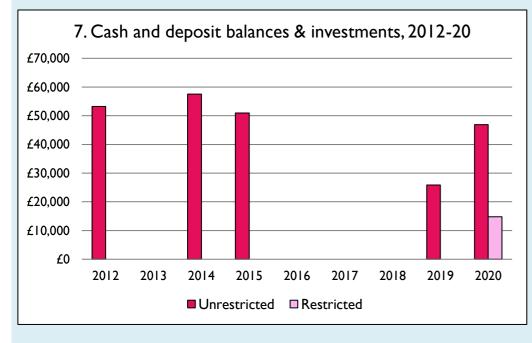

Graphs 1-6: Unrestricted and Restricted amounts have been combined.

For further definitions please see the guidance notes attached to the Return of Parish Finance:

https://parishreturns.churchofengland.org/