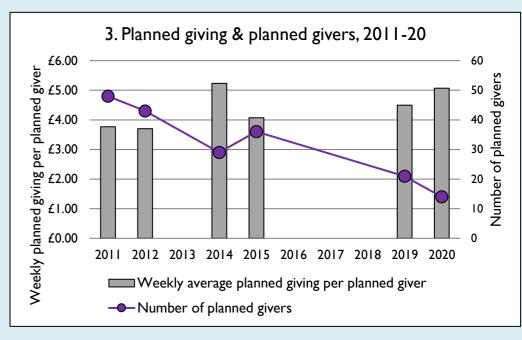

## Finance dashboard for the parish of Ryhall: St John Evangelist in the Deanery of RUTLAND

Weekly average planned giving per planned giver (2020)

Parish: £5.07 Diocese: £12.91

Graph 3: Planned giving = Tax efficient planned giving + Other planned giving; Planned givers = Tax efficient planned givers + Other planned givers.

Graph 4 shows income other than grants and legacies.