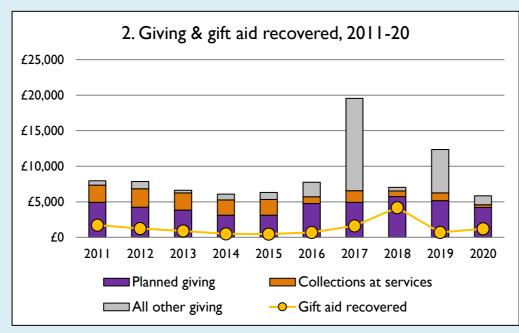

## **Notes & definitions**

This dashboard contains figures as submitted by churches currently in the parish; gaps may be the result of missing returns.

Graph 2 shows a detailed breakdown of the **Total giving** figure in graph 4.

Graph 4: **Total giving** = Tax efficient planned giving + Other planned giving + Collections at services + All other giving, including Special Appeals.

Graph 4: Other income = Dividends, interest, income from property + Any other income.