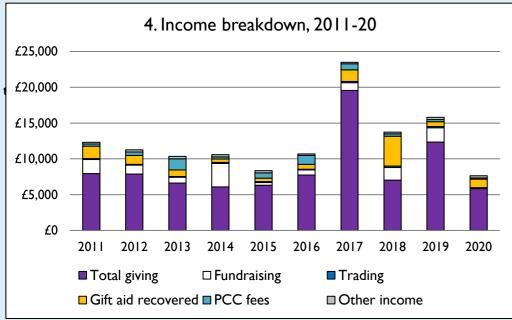

Graph 4: **Total giving** = Tax efficient planned giving + Other planned giving + Collections at services + All other giving, including Special Appeals.

Graph 4: Other income = Dividends, interest, income from property + Any other income.