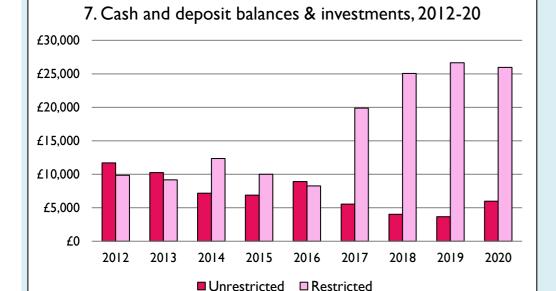

Graphs I-6: Unrestricted and Restricted amounts have been combined.

For further definitions please see the guidance notes attached to the Return of Parish Finance:

https://parishreturns.churchofengland.org/