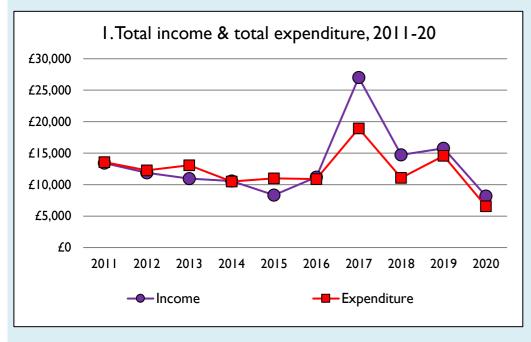

Variations from year to year may be the result of changes in the number of churches that submitted returns, or changes in parish/benefice structure.

Number of churches included in returns: 2011 1; 2012 1; 2013 1; 2014 1; 2015 1; 2016 1; 2017 1; 2018 1; 2019 1; 2020 1.