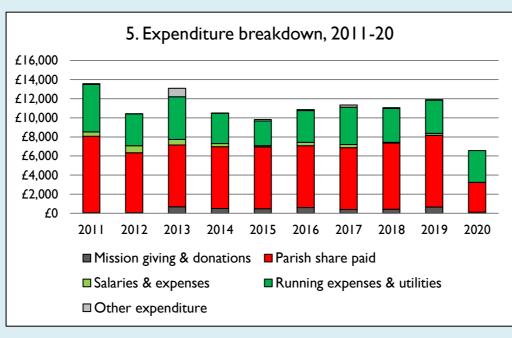

Graph 5 shows expenditure other than capital expenditure.

Graph 5: Other expenditure = Fund-raising activities + Mission and evangelism costs + Cost of trading + Other expenses.

Graph 5: Running expenses & utilities also includes governance costs.