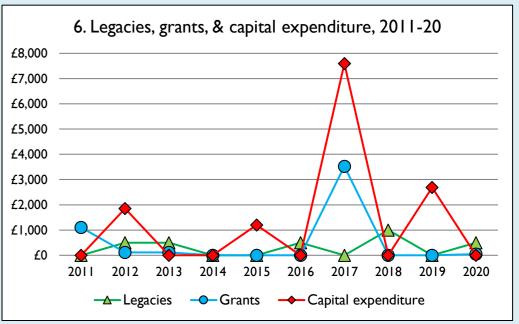

## Finance dashboard for the parish of Belton: St Peter in the Deanery of RUTLAND















Weekly average planned giving per planned giver (2020)

Parish: £6.20 Diocese: £12.91

## Number of churches in parish (2021): I

Parish code: 280348

## **Notes & definitions**

This dashboard contains figures as submitted by churches currently in the parish; gaps may be the result of missing returns.

Graph 2 shows a detailed breakdown of the **Total giving** figure in graph 4.

Graph 3: Planned giving = Tax efficient planned giving + Other planned giving; Planned givers = Tax efficient planned givers + Other planned givers.

Graph 4 shows income other than grants and legacies.

Graph 4: **Total giving** = Tax efficient planned giving + Other planned giving + Collections at services + All other giving, including Special Appeals.

Graph 4: Other income = Dividends, interest, income fr