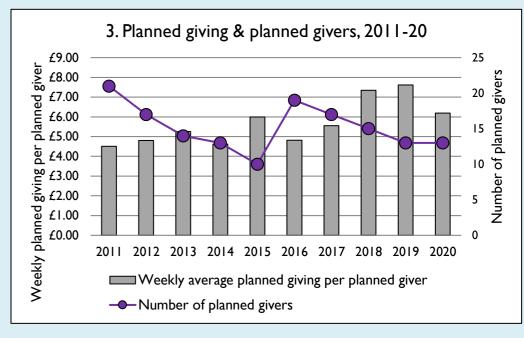

Graph 3: Planned giving = Tax efficient planned giving + Other planned giving; Planned givers = Tax efficient planned givers + Other planned givers.

Graph 4 shows income other than grants and legacies.