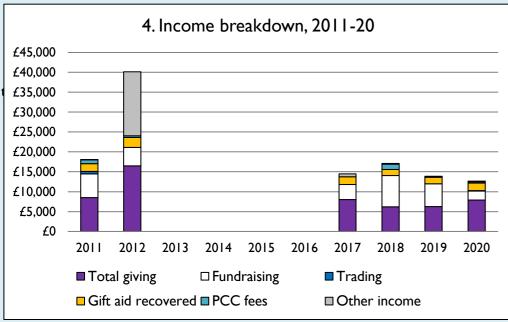

Graph 3: Planned giving = Tax efficient planned giving + Other planned giving; Planned givers = Tax efficient planned givers + Other planned givers.

Graph 4 shows income other than grants and legacies.

Graph 4: **Total giving** = Tax efficient planned giving + Other planned giving + Collections at services + All other giving, including Special Appeals.

Graph 4: Other income = Dividends, interest, income from property + Any other income.