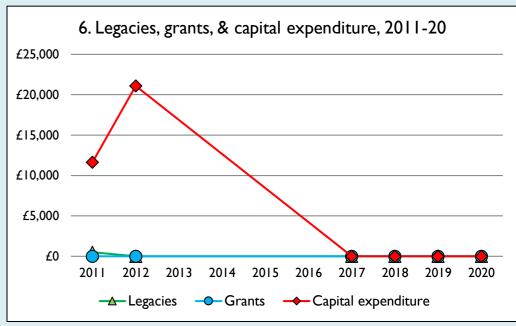

Graph 3: Planned giving = Tax efficient planned giving + Other planned giving; Planned givers = Tax efficient planned givers + Other planned givers.

Graph 4 shows income other than grants and legacies.