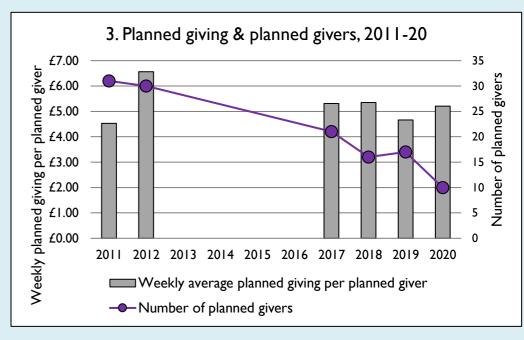

## Finance dashboard for the parish of Bisbrooke: St John the Baptist in the Deanery of RUTLAND

Weekly average planned giving per planned giver (2020)

Parish: £5.21 Diocese: £12.91

Graph 3: Planned giving = Tax efficient planned giving + Other planned giving; Planned givers = Tax efficient planned givers + Other planned givers.

Graph 4 shows income other than grants and legacies.