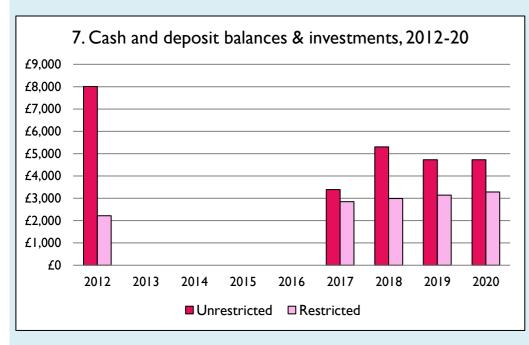

Graphs 1-6: Unrestricted and Restricted amounts have been combined.

For further definitions please see the guidance notes attached to the Return of Parish Finance:

https://parishreturns.churchofengland.org/