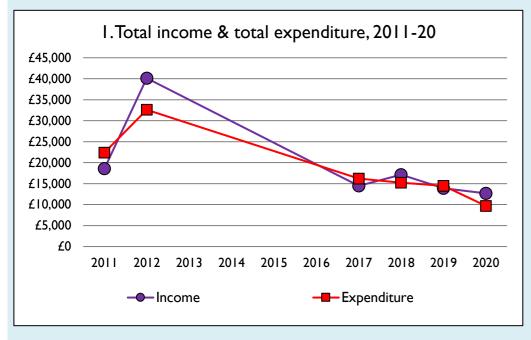

Graphs 1-6: Unrestricted and Restricted amounts have been combined.

For further definitions please see the guidance notes attached to the Return of Parish Finance:

https://parishreturns.churchofengland.org/

Variations from year to year may be the result of changes in the number of churches that submitted returns, or changes in parish/benefice structure.

Number of churches included in returns: 2011 1; 2012 1; 2013 0; 2014 0; 2015 0; 2016 0; 2017 1; 2018 1; 2019 1; 2020 1.