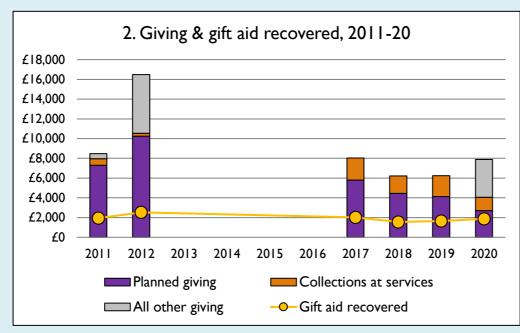

## **Notes & definitions**

This dashboard contains figures as submitted by churches currently in the parish; gaps may be the result of missing returns.

Graph 2 shows a detailed breakdown of the **Total giving** figure in graph 4.

Graph 4: **Total giving** = Tax efficient planned giving + Other planned giving + Collections at services + All other giving, including Special Appeals.

Graph 4: Other income = Dividends, interest, income from property + Any other income.