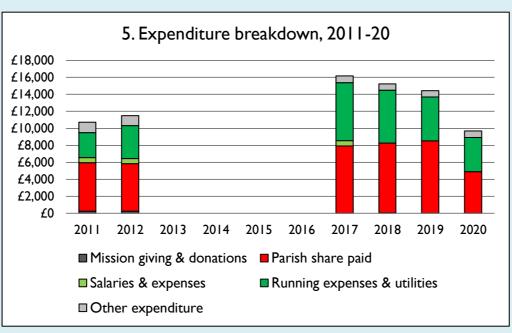

Graph 5 shows expenditure other than capital expenditure.

Graph 5: Other expenditure = Fund-raising activities + Mission and evangelism costs + Cost of trading + Other expenses.

Graph 5: Running expenses & utilities also includes governance costs.