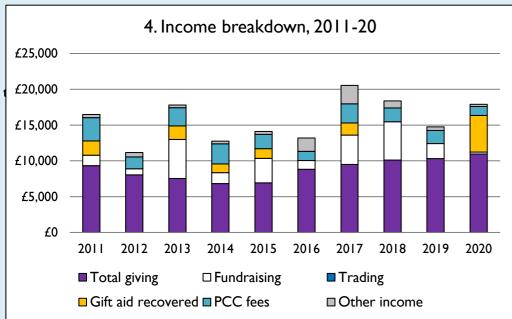

## **Notes & definitions**

This dashboard contains figures as submitted by churches currently in the parish; gaps may be the result of missing returns.

Graph 2 shows a detailed breakdown of the **Total giving** figure in graph 4.

Graph 3: Planned giving = Tax efficient planned giving + Other planned giving; Planned givers = Tax efficient planned givers + Other planned givers.

Graph 4 shows income other than grants and legacies.

Graph 4: **Total giving** = Tax efficient planned giving + Other planned giving + Collections at services + All other giving, including Special Appeals.

Graph 4: Other income = Dividends, interest, income from property + Any other income.