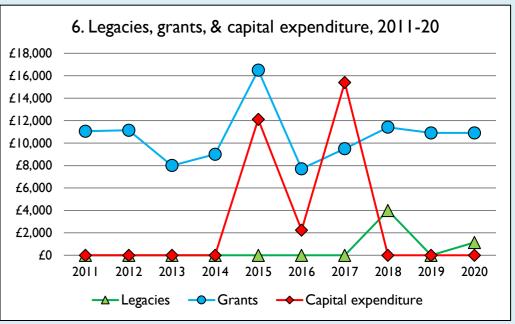

Graph 3: Planned giving = Tax efficient planned giving + Other planned giving; Planned givers = Tax efficient planned givers + Other planned givers.

Graph 4 shows income other than grants and legacies.