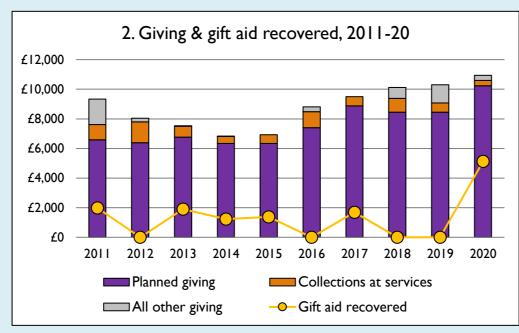

## **Notes & definitions**

This dashboard contains figures as submitted by churches currently in the parish; gaps may be the result of missing returns.

Graph 2 shows a detailed breakdown of the **Total giving** figure in graph 4.

Graph 4: **Total giving** = Tax efficient planned giving + Other planned giving + Collections at services + All other giving, including Special Appeals.

Graph 4: Other income = Dividends, interest, income from property + Any other income.