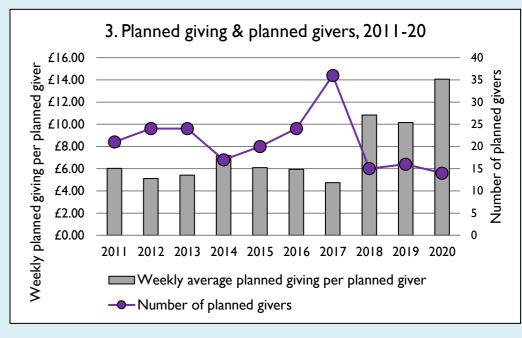

## Weekly average planned giving per planned giver (2020)

Parish: £14.05 Diocese: £12.91

Graph 3: Planned giving = Tax efficient planned giving + Other planned giving; Planned givers = Tax efficient planned givers + Other planned givers.

Graph 4 shows income other than grants and legacies.