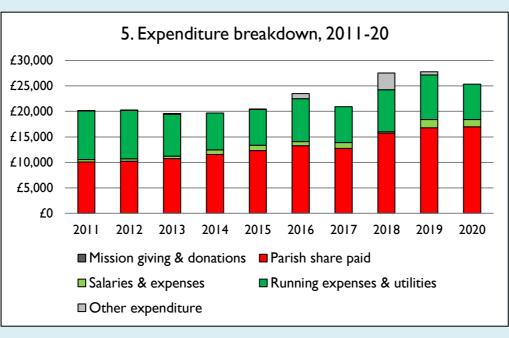

Graph 5 shows expenditure other than capital expenditure.

Graph 5: Other expenditure = Fund-raising activities + Mission and evangelism costs + Cost of trading + Other expenses.

Graph 5: Running expenses & utilities also includes governance costs.