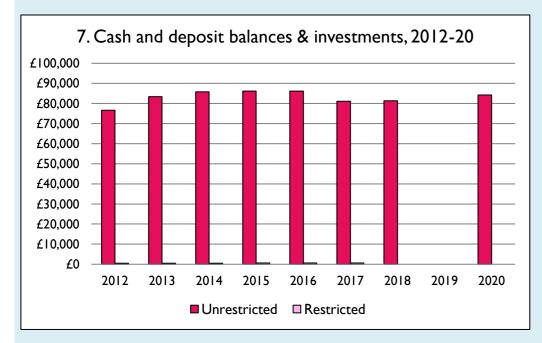

Graphs I-6: Unrestricted and Restricted amounts have been combined.

For further definitions please see the guidance notes attached to the Return of Parish Finance:

https://parishreturns.churchofengland.org/