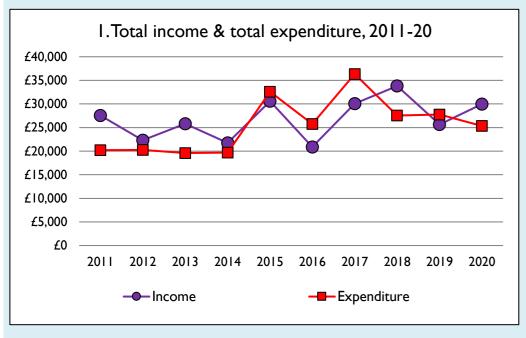

Graph 5 shows expenditure other than capital expenditure.

Graph 5: Other expenditure = Fund-raising activities + Mission and evangelism costs + Cost of trading + Other expenses.

Graph 5: Running expenses & utilities also includes governance costs.