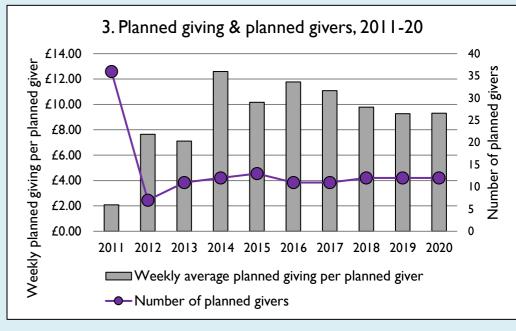

## Finance dashboard for the parish of Exton w Horn: St Peter & St Paul in the Deanery of RUTLAND

Weekly average planned giving per planned giver (2020)

Parish: £9.30 Diocese: £12.91

Graph 3: Planned giving = Tax efficient planned giving + Other planned giving; Planned givers = Tax efficient planned givers + Other planned givers.

Graph 4 shows income other than grants and legacies.