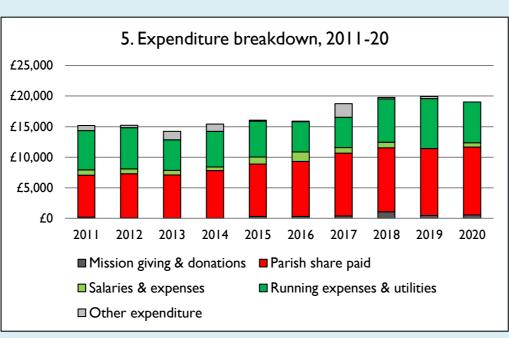

Graph 5 shows expenditure other than capital expenditure.

Graph 5: Other expenditure = Fund-raising activities + Mission and evangelism costs + Cost of trading + Other expenses.

Graph 5: Running expenses & utilities also includes governance costs.