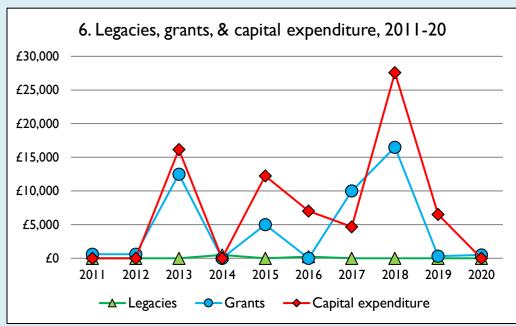

## Finance dashboard for the parish of Exton w Horn: St Peter & St Paul in the Deanery of RUTLAND















Weekly average planned giving per planned giver (2020)

Parish: £9.30 Diocese: £12.91

## Number of churches in parish (2021): I

Parish code: 280359

## **Notes & definitions**

This dashboard contains figures as submitted by churches currently in the parish; gaps may be the result of missing returns.

Graph 2 shows a detailed breakdown of the **Total giving** figure in graph 4.

Graph 3: Planned giving = Tax efficient planned giving + Other planned giving; Planned givers = Tax efficient planned givers + Other planned givers.

Graph 4 shows income other than grants and legacies.

Graph 4: Total giving = Tax efficient planned giving + Other planned giving + Collections at services + All other giving, including Special Appeals.

Graph 4: Other income = Dividends, interest, income from p