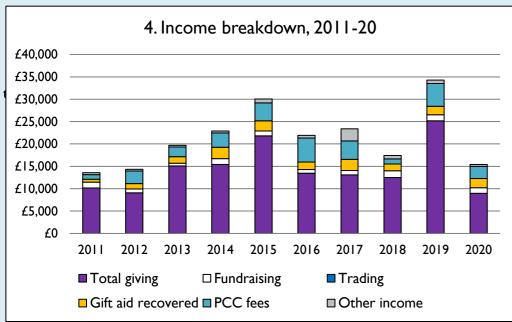

## **Notes & definitions**

This dashboard contains figures as submitted by churches currently in the parish; gaps may be the result of missing returns.

Graph 2 shows a detailed breakdown of the **Total giving** figure in graph 4.

Graph 4: Total giving = Tax efficient planned giving + Other planned giving + Collections at services + All other giving, including Special Appeals.

Graph 4: Other income = Dividends, interest, income from property + Any other income.