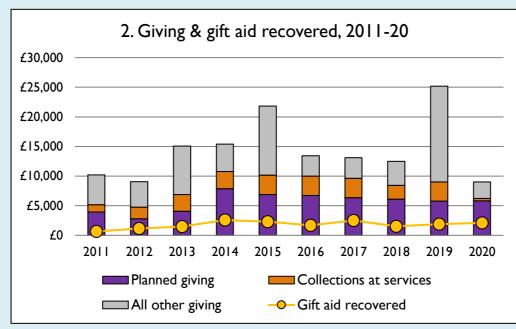

## **Notes & definitions**

This dashboard contains figures as submitted by churches currently in the parish; gaps may be the result of missing returns.

Graph 2 shows a detailed breakdown of the **Total giving** figure in graph 4.

Graph 3: Planned giving = Tax efficient planned giving + Other planned giving; Planned givers = Tax efficient planned givers + Other planned givers.

Graph 4 shows income other than grants and legacies.

Graph 4: Total giving = Tax efficient planned giving + Other planned giving + Collections at services + All other giving, including Special Appeals.

Graph 4: Other income = Dividends, interest, income from property + Any other income.