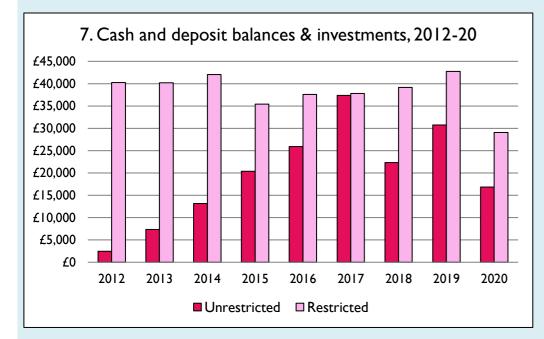

Graphs I-6: Unrestricted and Restricted amounts have been combined.

For further definitions please see the guidance notes attached to the Return of Parish Finance:

https://parishreturns.churchofengland.org/