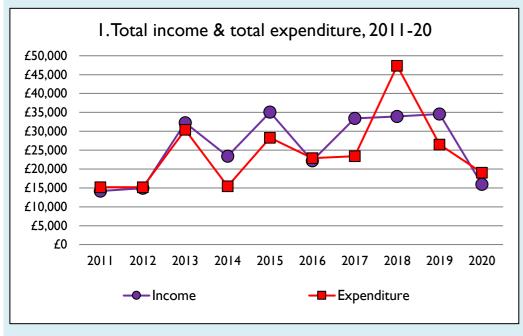

Variations from year to year may be the result of changes in the number of churches that submitted returns, or changes in parish/benefice structure.

Number of churches included in returns: 2011 1; 2012 1; 2013 1; 2014 1; 2015 1; 2016 1; 2017 1; 2018 1; 2019 1; 2020 1.