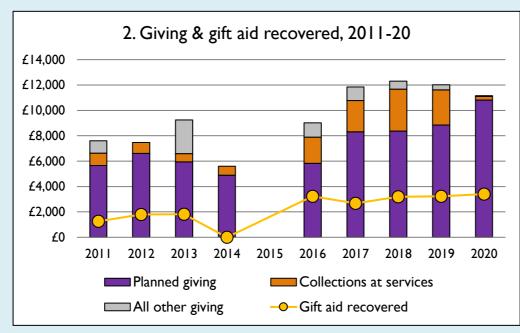

## **Notes & definitions**

This dashboard contains figures as submitted by churches currently in the parish; gaps may be the result of missing returns.

Graph 2 shows a detailed breakdown of the **Total giving** figure in graph 4.

Graph 4: Total giving = Tax efficient planned giving + Other planned giving + Collections at services + All other giving, including Special Appeals.

Graph 4: Other income = Dividends, interest, income from property + Any other income.

Graphs I-6: Unrestricted and Restricted amounts have been combined.

For further definitions please see the guidance notes attached to the Return of Parish Finance:

https://parishreturns.churchofengland.org/