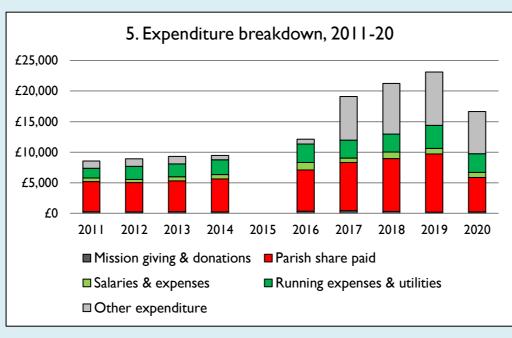

Graph 5 shows expenditure other than capital expenditure.

Graph 5: Other expenditure = Fund-raising activities + Mission and evangelism costs + Cost of trading + Other expenses.

Graph 5: Running expenses & utilities also includes governance costs.