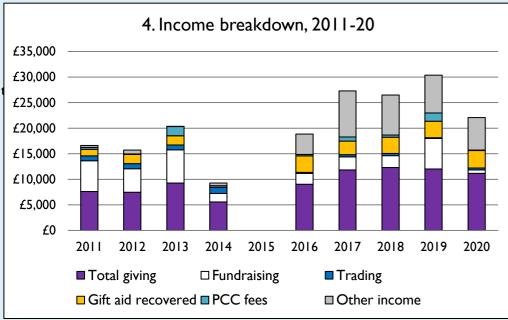

Graph 3: Planned giving = Tax efficient planned giving + Other planned giving; Planned givers = Tax efficient planned givers + Other planned givers.

Graph 4 shows income other than grants and legacies.

Graph 4: Total giving = Tax efficient planned giving + Other planned giving + Collections at services + All other giving, including Special Appeals.

Graph 4: Other income = Dividends, interest, income from property + Any other income.

Graphs I-6: Unrestricted and Restricted amounts have been combined.

For further definitions please see the guidance notes attached to the Return of Parish Finance:

https://parishreturns.churchofengland.org/