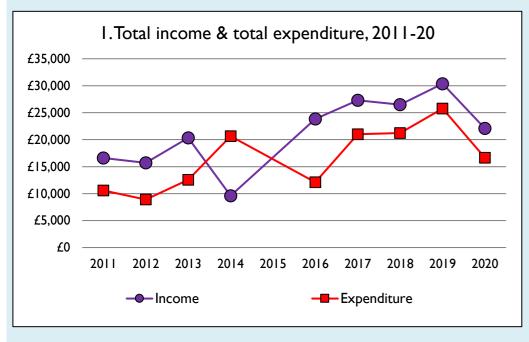

Graphs I-6: Unrestricted and Restricted amounts have been combined.

For further definitions please see the guidance notes attached to the Return of Parish Finance:

https://parishreturns.churchofengland.org/

Variations from year to year may be the result of changes in the number of churches that submitted returns, or changes in parish/benefice structure.

Number of churches included in returns: 2011 1; 2012 1; 2013 1; 2014 1; 2015 0; 2016 1; 2017 1; 2018 1; 2019 1; 2020 1.