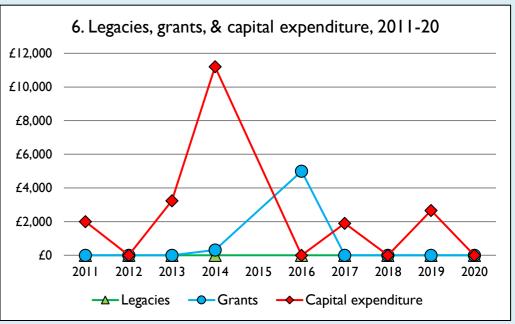

## Finance dashboard for the parish of Morcott: St Mary the Virgin in the Deanery of RUTLAND















## Weekly average planned giving per planned giver (2020)

Parish: £7.99
Diocese: £12.91

## Number of churches in parish (2021): I

Parish code: 280368

## **Notes & definitions**

This dashboard contains figures as submitted by churches currently in the parish; gaps may be the result of missing returns.

Graph 2 shows a detailed breakdown of the **Total giving** figure in graph 4.

Graph 3: Planned giving = Tax efficient planned giving + Other planned giving; Planned givers = Tax efficient planned givers + Other planned givers.

Graph 4 shows income other than grants and legacies.

Graph 4: Total giving = Tax efficient planned giving + Other planned giving + Collections at services + All other giving, including Special Appeals.

Graph 4: Other income = Dividends, interest, income fro