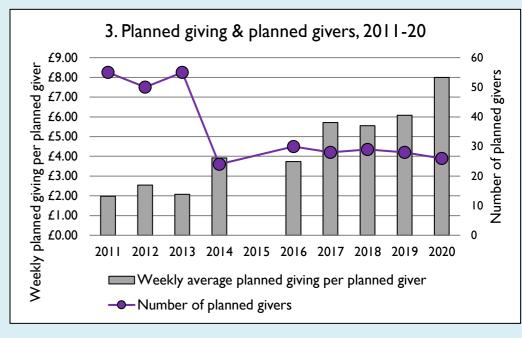

## Weekly average planned giving per planned giver (2020)

Parish: £7.99
Diocese: £12.91

Graph 3: Planned giving = Tax efficient planned giving + Other planned giving; Planned givers = Tax efficient planned givers + Other planned givers.

Graph 4 shows income other than grants and legacies.

Graphs I-6: Unrestricted and Restricted amounts have been combined.

For further definitions please see the guidance notes attached to the Return of Parish Finance:

https://parishreturns.churchofengland.org/