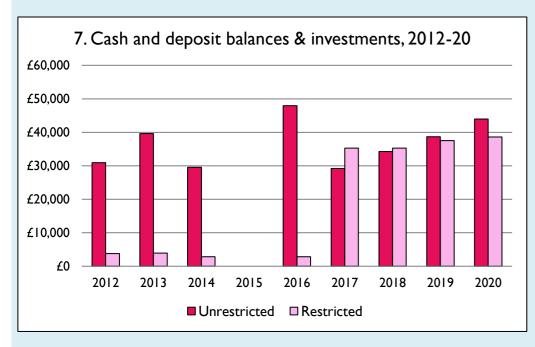

Graphs I-6: Unrestricted and Restricted amounts have been combined.

For further definitions please see the guidance notes attached to the Return of Parish Finance:

https://parishreturns.churchofengland.org/