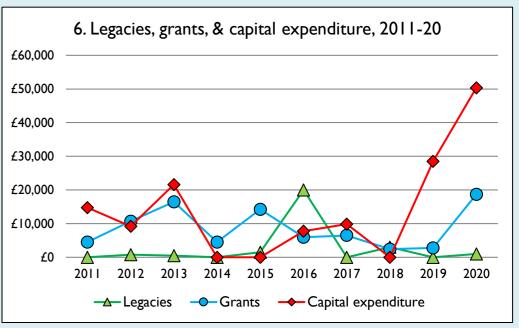

Graph 3: Planned giving = Tax efficient planned giving + Other planned giving; Planned givers = Tax efficient planned givers + Other planned givers.

Graph 4 shows income other than grants and legacies.