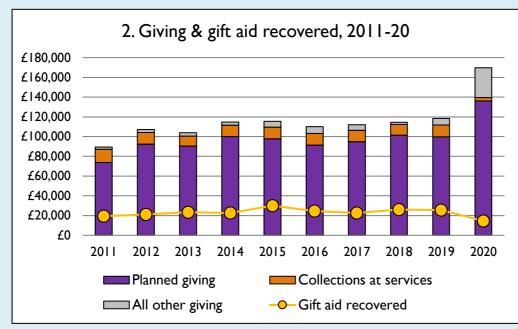

## **Notes & definitions**

This dashboard contains figures as submitted by churches currently in the parish; gaps may be the result of missing returns.

Graph 2 shows a detailed breakdown of the **Total giving** figure in graph 4.

Graph 4: Total giving = Tax efficient planned giving + Other planned giving + Collections at services + All other giving, including Special Appeals.

Graph 4: Other income = Dividends, interest, income from property + Any other income.