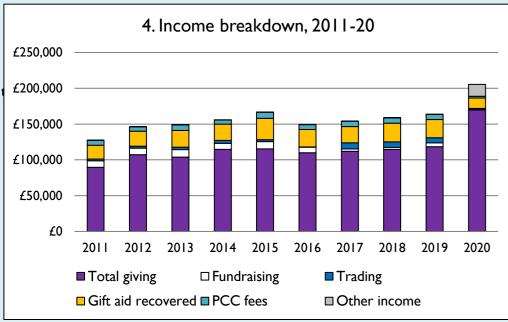

## **Notes & definitions**

This dashboard contains figures as submitted by churches currently in the parish; gaps may be the result of missing returns.

Graph 2 shows a detailed breakdown of the **Total giving** figure in graph 4.

Graph 4: Total giving = Tax efficient planned giving + Other planned giving + Collections at services + All other giving, including Special Appeals.

Graph 4: Other income = Dividends, interest, income from property + Any other income.