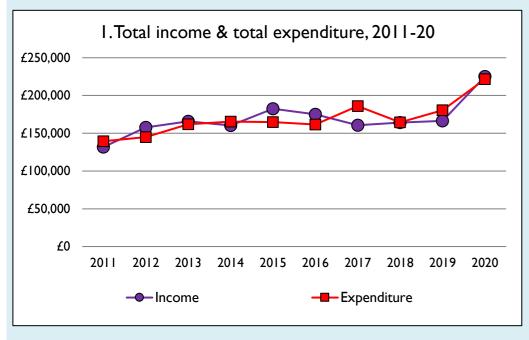

Variations from year to year may be the result of changes in the number of churches that submitted returns, or changes in parish/benefice structure.

Number of churches included in returns: 2011 1; 2012 1; 2013 1; 2014 1; 2015 1; 2016 1; 2017 1; 2018 1; 2019 1; 2020 1.