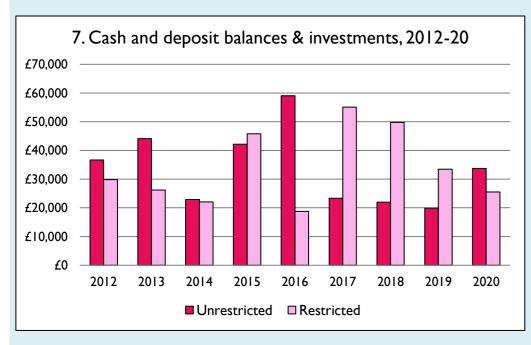

Graphs I-6: Unrestricted and Restricted amounts have been combined.

For further definitions please see the guidance notes attached to the Return of Parish Finance:

https://parishreturns.churchofengland.org/