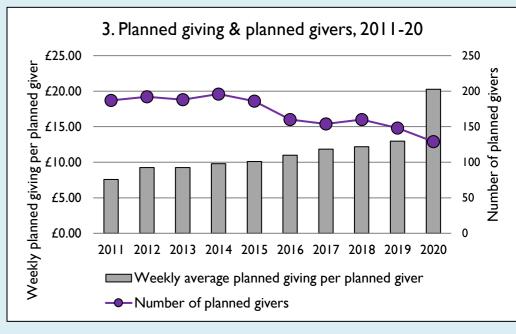

## Finance dashboard for the parish of Oakham: All Saints in the Deanery of RUTLAND

Weekly average planned giving per planned giver (2020)

Parish: £20.28 Diocese: £12.91

Graph 3: Planned giving = Tax efficient planned giving + Other planned giving; Planned givers = Tax efficient planned givers + Other planned givers.

Graph 4 shows income other than grants and legacies.