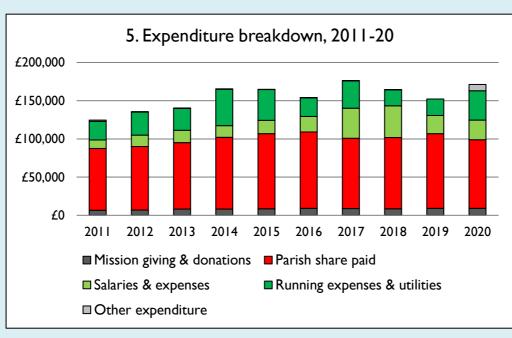

Graph 5 shows expenditure other than capital expenditure.

Graph 5: Other expenditure = Fund-raising activities + Mission and evangelism costs + Cost of trading + Other expenses.

Graph 5: Running expenses & utilities also includes governance costs.