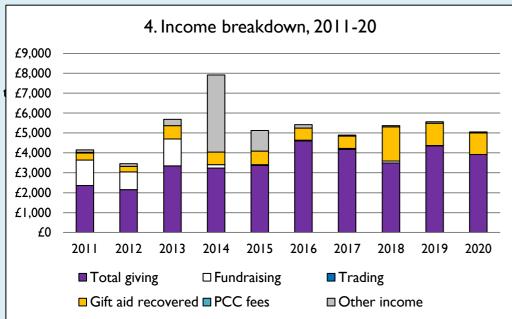

Graph 4: Total giving = Tax efficient planned giving + Other planned giving + Collections at services + All other giving, including Special Appeals.

Graph 4: Other income = Dividends, interest, income from property + Any other income.