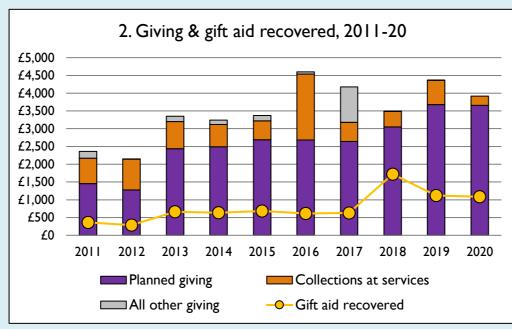

## **Notes & definitions**

This dashboard contains figures as submitted by churches currently in the parish; gaps may be the result of missing returns.

Graph 2 shows a detailed breakdown of the **Total giving** figure in graph 4.

Graph 4: Total giving = Tax efficient planned giving + Other planned giving + Collections at services + All other giving, including Special Appeals.

Graph 4: Other income = Dividends, interest, income from property + Any other income.