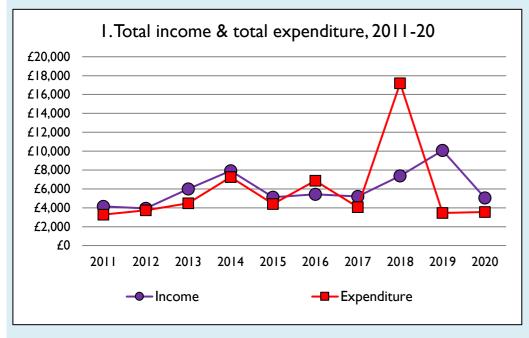

Variations from year to year may be the result of changes in the number of churches that submitted returns, or changes in parish/benefice structure.

Number of churches included in returns: 2011 1; 2012 1; 2013 1; 2014 1; 2015 1; 2016 1; 2017 1; 2018 1; 2019 1; 2020 1.