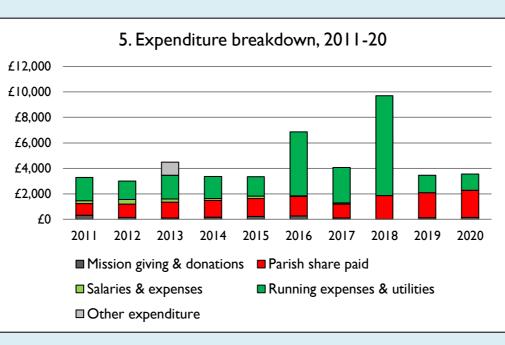

Graph 5 shows expenditure other than capital expenditure.

Graph 5: Other expenditure = Fund-raising activities + Mission and evangelism costs + Cost of trading + Other expenses.

Graph 5: Running expenses & utilities also includes governance costs.