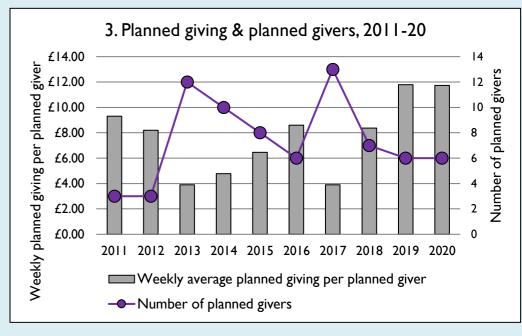

Graph 3: Planned giving = Tax efficient planned giving + Other planned giving; Planned givers = Tax efficient planned givers + Other planned givers.

Graph 4 shows income other than grants and legacies.

## Finance dashboard for the parish of Pilton: St Nicholas in the Deanery of RUTLAND

Weekly average planned giving per planned giver (2020)

Parish: £11.73 Diocese: £12.91