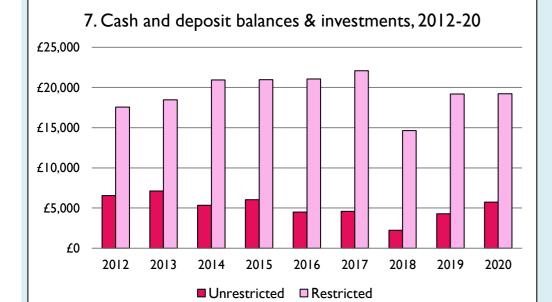

Graphs I-6: Unrestricted and Restricted amounts have been combined.

For further definitions please see the guidance notes attached to the Return of Parish Finance:

https://parishreturns.churchofengland.org/