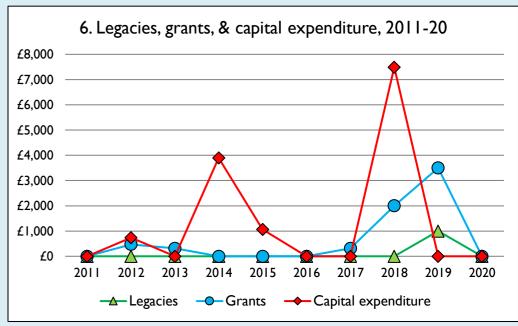

## **Notes & definitions**

This dashboard contains figures as submitted by churches currently in the parish; gaps may be the result of missing returns.

Graph 2 shows a detailed breakdown of the **Total giving** figure in graph 4.