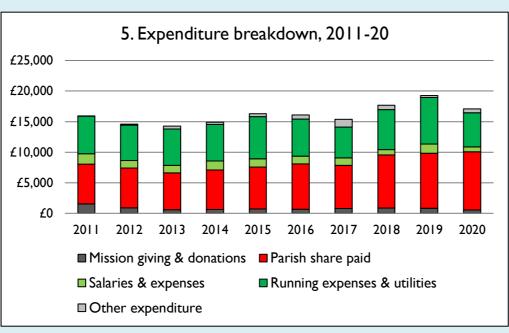

Graph 5 shows expenditure other than capital expenditure.

Graph 5: Other expenditure = Fund-raising activities + Mission and evangelism costs + Cost of trading + Other expenses.

Graph 5: Running expenses & utilities also includes governance costs.