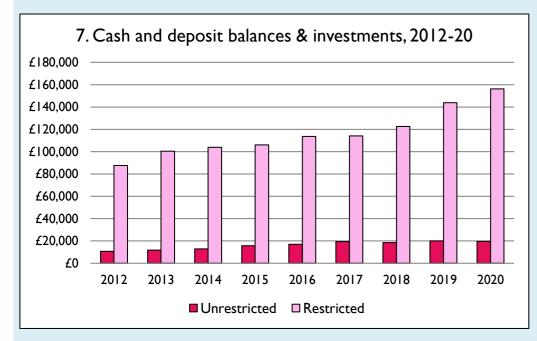

Graphs I-6: Unrestricted and Restricted amounts have been combined.

For further definitions please see the guidance notes attached to the Return of Parish Finance:

https://parishreturns.churchofengland.org/