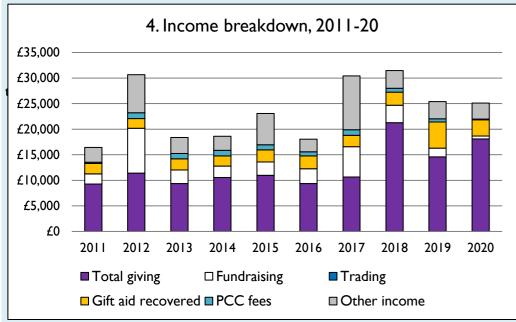

## **Notes & definitions**

This dashboard contains figures as submitted by churches currently in the parish; gaps may be the result of missing returns.

Graph 2 shows a detailed breakdown of the **Total giving** figure in graph 4.

Graph 4: Total giving = Tax efficient planned giving + Other planned giving + Collections at services + All other giving, including Special Appeals.

Graph 4: Other income = Dividends, interest, income from property + Any other income.