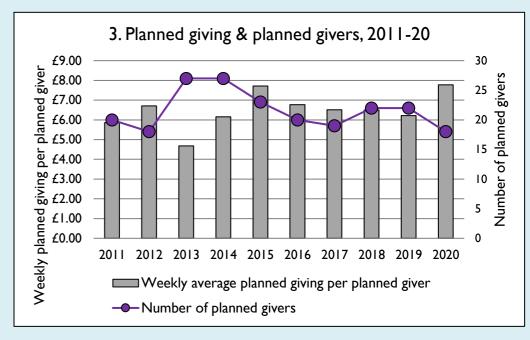

Graph 3: Planned giving = Tax efficient planned giving + Other planned giving; Planned givers = Tax efficient planned givers + Other planned givers.

Graph 4 shows income other than grants and legacies.