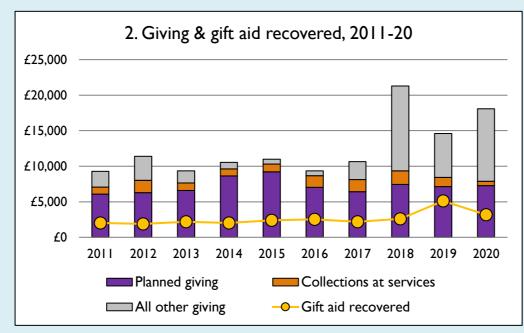

## **Notes & definitions**

This dashboard contains figures as submitted by churches currently in the parish; gaps may be the result of missing returns.

Graph 2 shows a detailed breakdown of the **Total giving** figure in graph 4.

Graph 4: Total giving = Tax efficient planned giving + Other planned giving + Collections at services + All other giving, including Special Appeals.

Graph 4: Other income = Dividends, interest, income from property + Any other income.