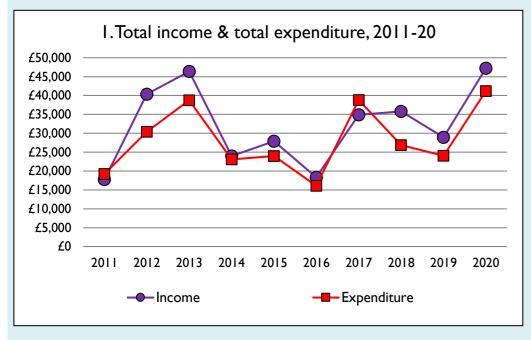

## Finance dashboard for the parish of Preston: St Peter & St Paul in the Deanery of RUTLAND















Weekly average planned giving per planned giver (2020)

Parish: £7.77
Diocese: £12.91

## Number of churches in parish (2021): I

Parish code: 280371

## **Notes & definitions**

This dashboard contains figures as submitted by churches currently in the parish; gaps may be the result of missing returns.

Graph 2 shows a detailed breakdown of the **Total giving** figure in graph 4.

Graph 3: Planned giving = Tax efficient planned giving + Other planned giving; Planned givers = Tax efficient planned givers + Other planned givers.

Graph 4 shows income other than grants and legacies.

Graph 4: Total giving = Tax efficient planned giving + Other planned giving + Collections at services + All other giving, including Special Appeals.

Graph 4: Other income = Dividends, interest, inc