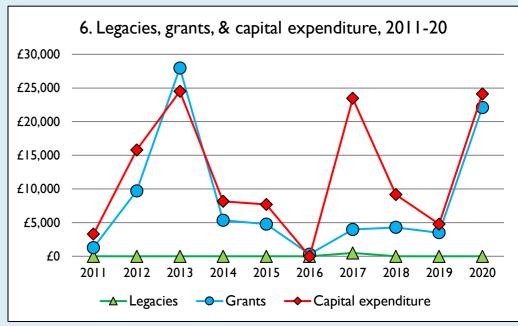

Graph 3: Planned giving = Tax efficient planned giving + Other planned giving; Planned givers = Tax efficient planned givers + Other planned givers.

Graph 4 shows income other than grants and legacies.