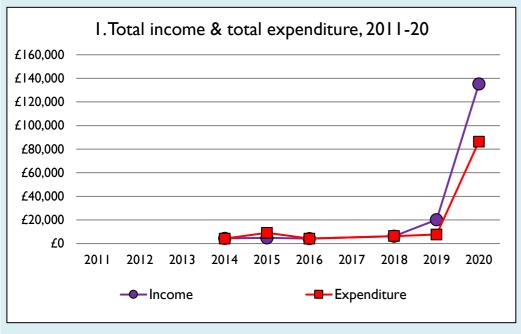

Variations from year to year may be the result of changes in the number of churches that submitted returns, or changes in parish/benefice structure.

Number of churches included in returns: 2011 0; 2012 0; 2013 0; 2014 1; 2015 1; 2016 1; 2017 0; 2018 1; 2019 1; 2020 1.