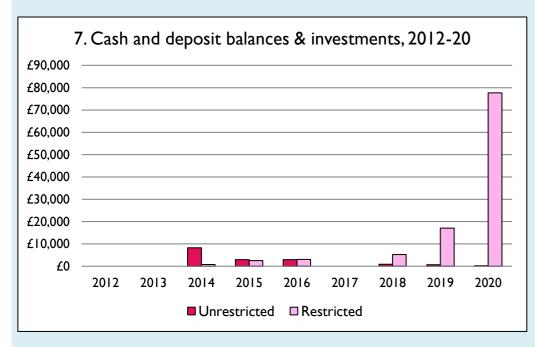

Graphs I-6: Unrestricted and Restricted amounts have been combined.

For further definitions please see the guidance notes attached to the Return of Parish Finance:

https://parishreturns.churchofengland.org/