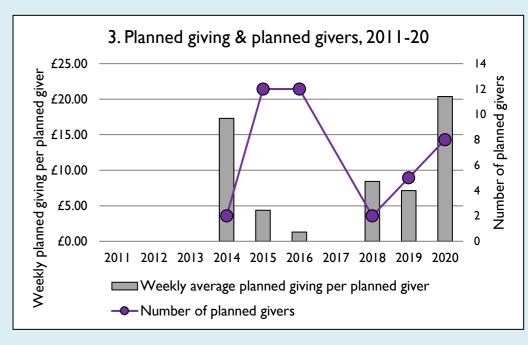

## Finance dashboard for the parish of Stretton: St Nicholas in the Deanery of RUTLAND

Weekly average planned giving per planned giver (2020)

Parish: £20.36 Diocese: £12.91

Graph 3: Planned giving = Tax efficient planned giving + Other planned giving; Planned givers = Tax efficient planned givers + Other planned givers.

Graph 4 shows income other than grants and legacies.