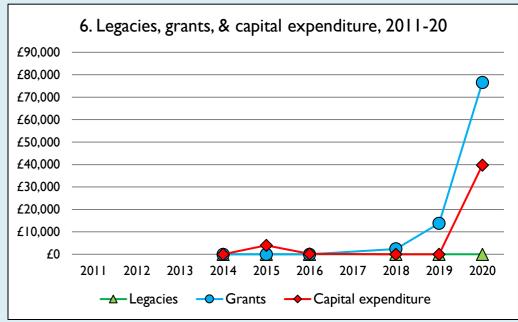

Graph 3: Planned giving = Tax efficient planned giving + Other planned giving; Planned givers = Tax efficient planned givers + Other planned givers.

Graph 4 shows income other than grants and legacies.