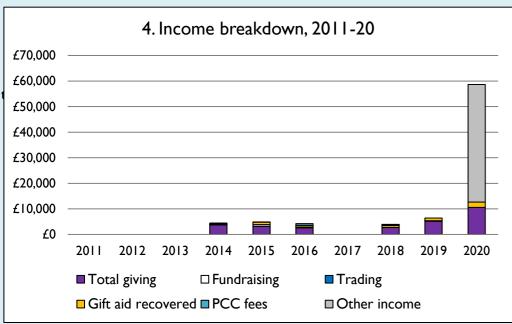

## **Notes & definitions**

This dashboard contains figures as submitted by churches currently in the parish; gaps may be the result of missing returns.

Graph 2 shows a detailed breakdown of the **Total giving** figure in graph 4.

Graph 4: Total giving = Tax efficient planned giving + Other planned giving + Collections at services + All other giving, including Special Appeals.

Graph 4: **Other income** = Dividends, interest, income from property + Any other income.