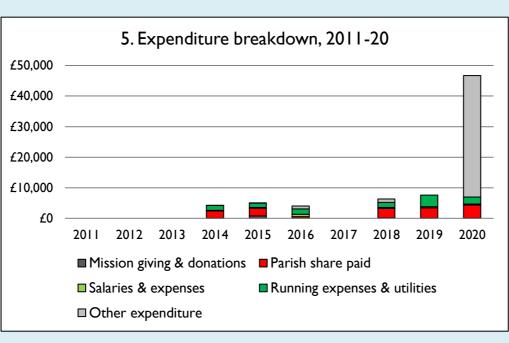

Graph 5 shows expenditure other than capital expenditure.

Graph 5: Other expenditure = Fund-raising activities + Mission and evangelism costs + Cost of trading + Other expenses.

Graph 5: Running expenses & utilities also includes governance costs.