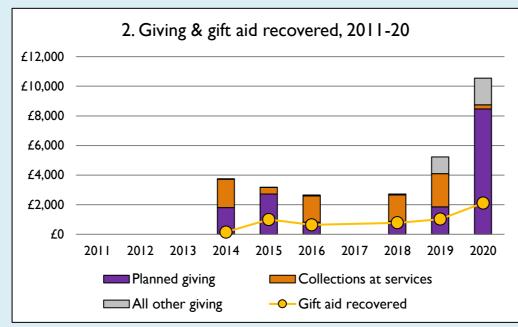

## **Notes & definitions**

This dashboard contains figures as submitted by churches currently in the parish; gaps may be the result of missing returns.

Graph 2 shows a detailed breakdown of the **Total giving** figure in graph 4.

Graph 4: Total giving = Tax efficient planned giving + Other planned giving + Collections at services + All other giving, including Special Appeals.

Graph 4: **Other income** = Dividends, interest, income from property + Any other income.