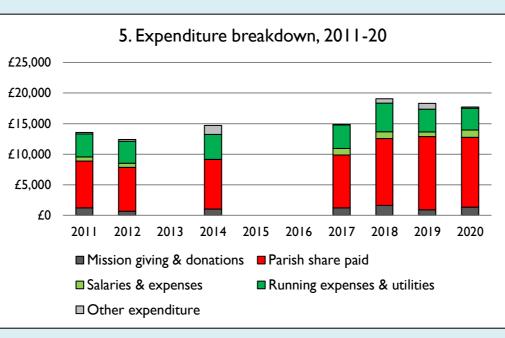

Graph 5 shows expenditure other than capital expenditure.

Graph 5: Other expenditure = Fund-raising activities + Mission and evangelism costs + Cost of trading + Other expenses.

Graph 5: Running expenses & utilities also includes governance costs.