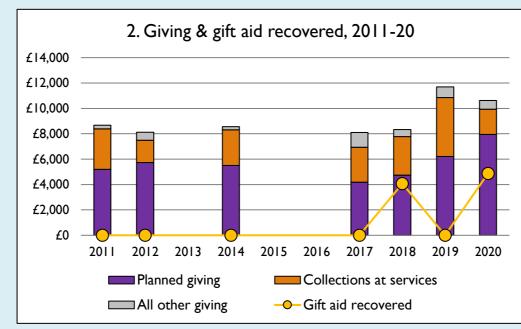

## **Notes & definitions**

This dashboard contains figures as submitted by churches currently in the parish; gaps may be the result of missing returns.

Graph 2 shows a detailed breakdown of the **Total giving** figure in graph 4.

Graph 4: **Total giving** = Tax efficient planned giving + Other planned giving + Collections at services + All other giving, including Special Appeals.

Graph 4: Other income = Dividends, interest, income from property + Any other income.