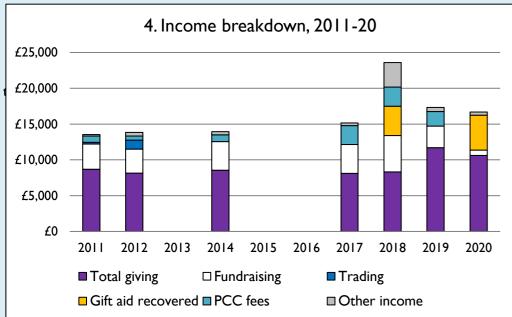

Graph 4: **Total giving** = Tax efficient planned giving + Other planned giving + Collections at services + All other giving, including Special Appeals.

Graph 4: Other income = Dividends, interest, income from property + Any other income.