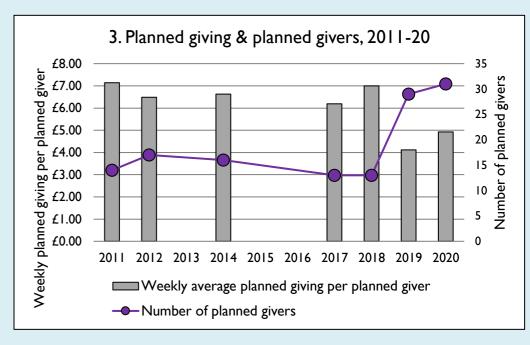

## Finance dashboard for the parish of Wing: St Peter & St Paul in the Deanery of RUTLAND

Weekly average planned giving per planned giver (2020)

Parish: £4.93 Diocese: £12.91

Graph 3: Planned giving = Tax efficient planned giving + Other planned giving; Planned givers = Tax efficient planned givers + Other planned givers.

Graph 4 shows income other than grants and legacies.