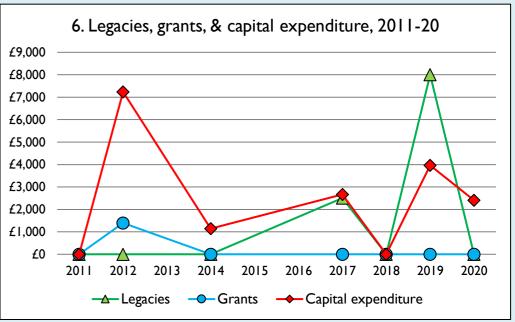

Graph 3: Planned giving = Tax efficient planned giving + Other planned giving; Planned givers = Tax efficient planned givers + Other planned givers.

Graph 4 shows income other than grants and legacies.