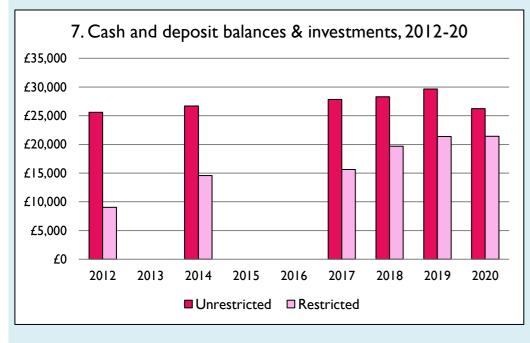

Graphs I-6: Unrestricted and Restricted amounts have been combined.

For further definitions please see the guidance notes attached to the Return of Parish Finance:

https://parishreturns.churchofengland.org/