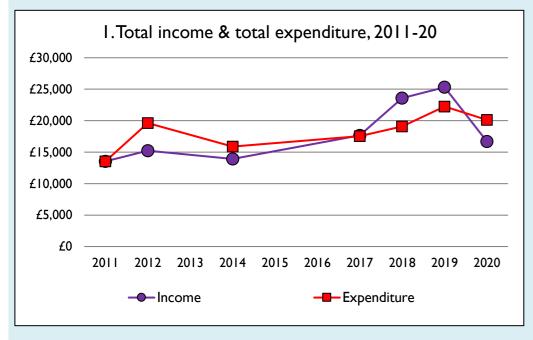

Variations from year to year may be the result of changes in the number of churches that submitted returns, or changes in parish/benefice structure.

Number of churches included in returns: 2011 1; 2012 1; 2013 0; 2014 1; 2015 0; 2016 0; 2017 1; 2018 1; 2019 1; 2020 1.