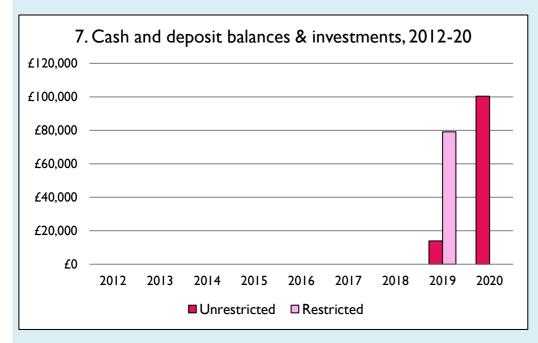

Graphs I-6: Unrestricted and Restricted amounts have been combined.

For further definitions please see the guidance notes attached to the Return of Parish Finance:

https://parishreturns.churchofengland.org/