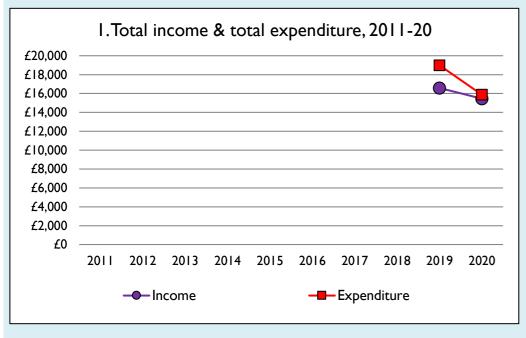

Graph 5 shows expenditure other than capital expenditure.

Graph 5: Other expenditure = Fund-raising activities + Mission and evangelism costs + Cost of trading + Other expenses.

Graph 5: Running expenses & utilities also includes governance costs.

Variations from year to year may be the result of changes in the number of churches that submitted returns, or changes in parish/benefice structure.

Number of churches included in returns: 2011 0; 2012 0; 2013 0; 2014 0; 2015 0; 2016 0; 2017 0; 2018 0; 2019 1; 2020 1.