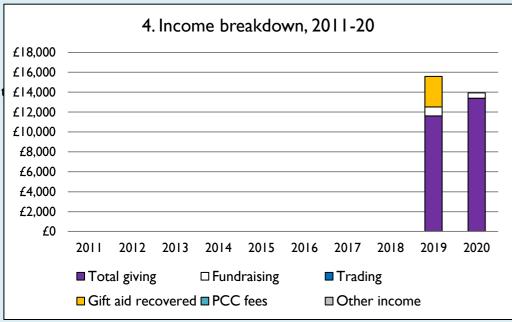

Graph 3: Planned giving = Tax efficient planned giving + Other planned giving; Planned givers = Tax efficient planned givers + Other planned givers.

Graph 4 shows income other than grants and legacies.

Graph 4: **Total giving** = Tax efficient planned giving + Other planned giving + Collections at services + All other giving, including Special Appeals.

Graph 4: Other income = Dividends, interest, income from property + Any other income.

Variations from year to year may be the result of changes in the number of churches that submitted returns, or changes in parish/benefice structure.

Number of churches included in returns: 2011 0; 2012 0; 2013 0; 2014 0; 2015 0; 2016 0; 2017 0; 2018 0; 2019 1; 2020 1.