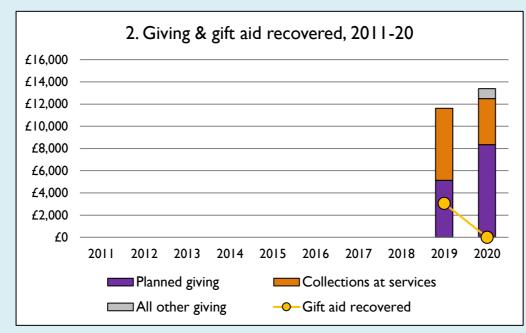

## **Notes & definitions**

This dashboard contains figures as submitted by churches currently in the parish; gaps may be the result of missing returns.

Graph 2 shows a detailed breakdown of the **Total giving** figure in graph 4.

Graph 4: **Total giving** = Tax efficient planned giving + Other planned giving + Collections at services + All other giving, including Special Appeals.

Graph 4: Other income = Dividends, interest, income from property + Any other income.

Variations from year to year may be the result of changes in the number of churches that submitted returns, or changes in parish/benefice structure.

Number of churches included in returns: 2011 0; 2012 0; 2013 0; 2014 0; 2015 0; 2016 0; 2017 0; 2018 0; 2019 1; 2020 1.