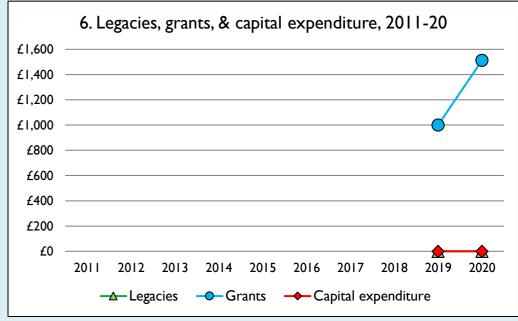

Graphs I-6: Unrestricted and Restricted amounts have been combined.

For further definitions please see the guidance notes attached to the Return of Parish Finance:

https://parishreturns.churchofengland.org/