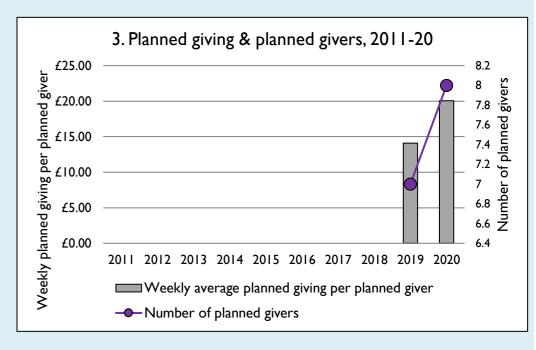

## Finance dashboard for the parish of Carlby: St Stephen in the Deanery of RUTLAND

Weekly average planned giving per planned giver (2020)

Parish: £20.08 Diocese: £12.91

Graph 3: Planned giving = Tax efficient planned giving + Other planned giving; Planned givers = Tax efficient planned givers + Other planned givers.

Graph 4 shows income other than grants and legacies.

Variations from year to year may be the result of changes in the number of churches that submitted returns, or changes in parish/benefice structure.

Number of churches included in returns: 2011 0; 2012 0; 2013 0; 2014 0; 2015 0; 2016 0; 2017 0; 2018 0; 2019 1; 2020 1.