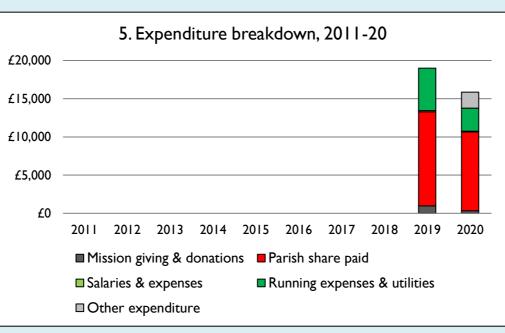

Graph 5 shows expenditure other than capital expenditure.

Graph 5: Other expenditure = Fund-raising activities + Mission and evangelism costs + Cost of trading + Other expenses.

Graph 5: Running expenses & utilities also includes governance costs.